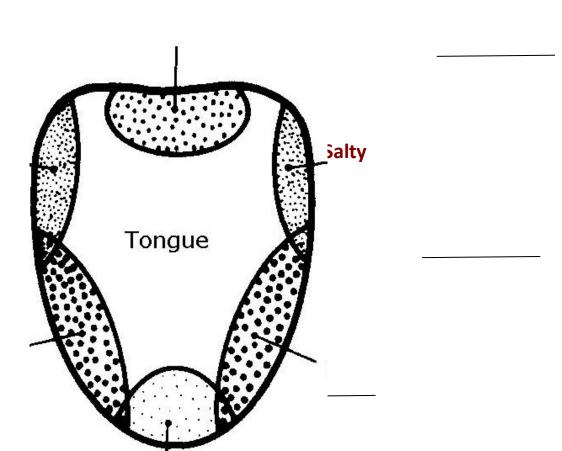

## Loud sounds and gentle sound

5) Which sense organs we use while eating the food?

Eyes, nose, tongue, skin

Q-6 Label the diagram of tongue.

2

B b b. Sour