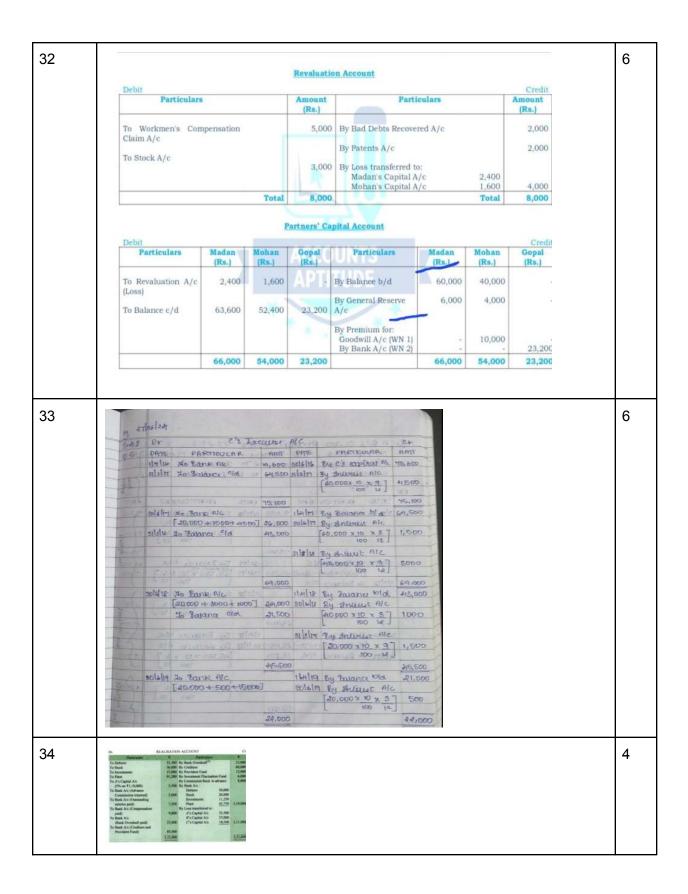

| Liabilities                                                                             | ₹                                                                                      | Assets                                                                         | ₹                                                        |
|-----------------------------------------------------------------------------------------|----------------------------------------------------------------------------------------|--------------------------------------------------------------------------------|----------------------------------------------------------|
| Bank overdraft Creditors Provident Fund IFR Commission receive in advance Capital A B C | 25,000<br>60,000<br>12,000<br>6,000<br>8,000<br>90,000<br>60,000<br>10,000<br>2,71,000 | Cash in Hand<br>Debtors<br>Stock<br>Investment<br>Plant<br>Profit and loss A/c | 22 500<br>52,300<br>36,000<br>15,000<br>91 200<br>54,000 |

| Particular                                                                                     | ₹                                                | Particular                                                                        | ₹                                                                |
|------------------------------------------------------------------------------------------------|--------------------------------------------------|-----------------------------------------------------------------------------------|------------------------------------------------------------------|
| Bills Payable<br>Sundry Creditors<br>Capital A/c<br>V - 75,000<br>W-50,000<br>X- 55,000<br>P&I | 10,600<br>11,000<br>1,80,000<br>1400<br>2,03,000 | Building<br>PlantandMach<br>Stock<br>Debtors 22000<br>-prov (400)<br>Bank<br>Cash | 70,000<br>78,000<br>16,000<br>21600<br>7500<br>9,900<br>2,03,000 |

V retires and on that date this agreed

The value of BuildingIs increased to 96,000

Provision For doubtful debts maintained at 3%

Plant and Machinery 20%less

Goodwill of the firm is 36,000.Partners agrees to continue in their profit Sharing ratio and adjust capital accordingly

Revaluation profit ₹8340.Prepare capital A/c and Balancesheet .

Rohit and Mohit were partner In a firm sharing profits in the ratio 3:2 .on 31st 6 March2023 their balance sheet shows as follow

| Liabilities                                                                                                    | Amount                                             | Assets                                                                                        | Amount                                                                 |
|----------------------------------------------------------------------------------------------------------------|----------------------------------------------------|-----------------------------------------------------------------------------------------------|------------------------------------------------------------------------|
| Capital A/c Rohit. : 3,00,000 Mohit : 1,50,000 Current A/c Rohit 50,000 Mohit 10,000 Creditors General reserve | 4,50,000<br>60,000<br>75,000<br>60,000<br>6,45,000 | Fixed Assets (tangible) Goodwill Investment Stock Debtors. 1,00,000 Less Provision 4,000 Bank | 3,60,000<br>50,000<br>40,000<br>74,000<br>96,000<br>25,000<br>6,45,000 |

With an aim to expand business it is decided to admit gopal as a partner on first April 2023 on following terms

- A) provision for doubtful that is to be increased to 6% of debtors.
- B) An outstanding bill for repair ₹ 50,000 to be accounted in the books.
- C) An Unaccounted interest accrued ₹7500 be provided for.
- D) Investments were sold at book value.

E)Half of Stock taken by rohit at rupees 42000 and remaining stock was also to be revalued at the same rate.

- F) New profit sharing ratio of partner will be 5:3:2.
- G) Gopal will bring Rs1,00,000 as capital and his share of goodwill which was valued at twice the average profit of the last 3 years ending 31st March 2023, 2022 and 2021 were Rs1,50,000, Rs1,30,000 Rs1,70000 respectively.