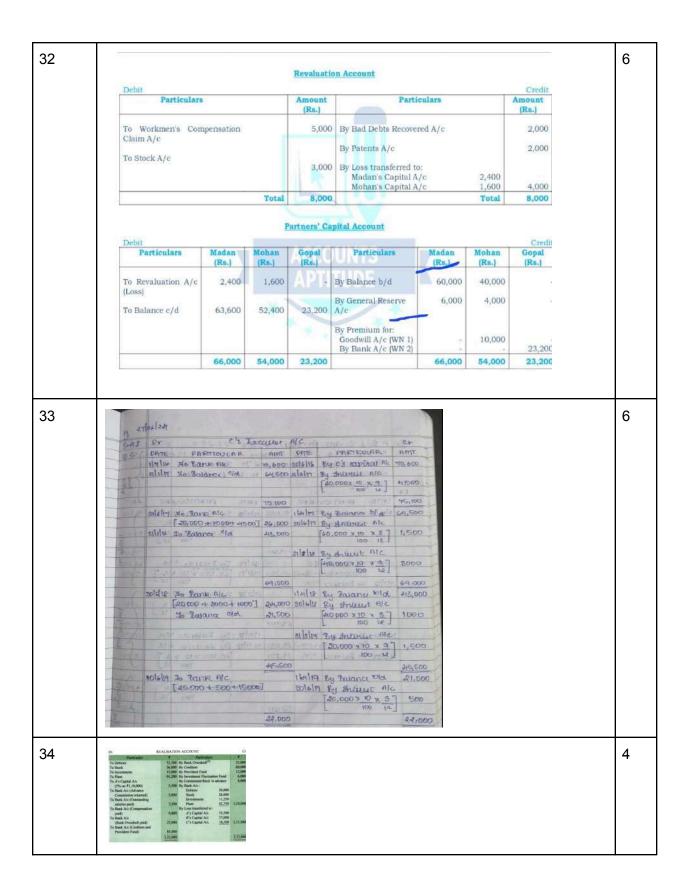

(ii)A debtor whose dues of ₹3,000 were written off as bad debts paid ₹2,000 in full settlement. (iii)A claim of ₹ 5,000 on account of workmen compensation was to provided for.

(iv)Patents were undervalued by ₹2,000. Stock in the books was valued 10% more than its market value