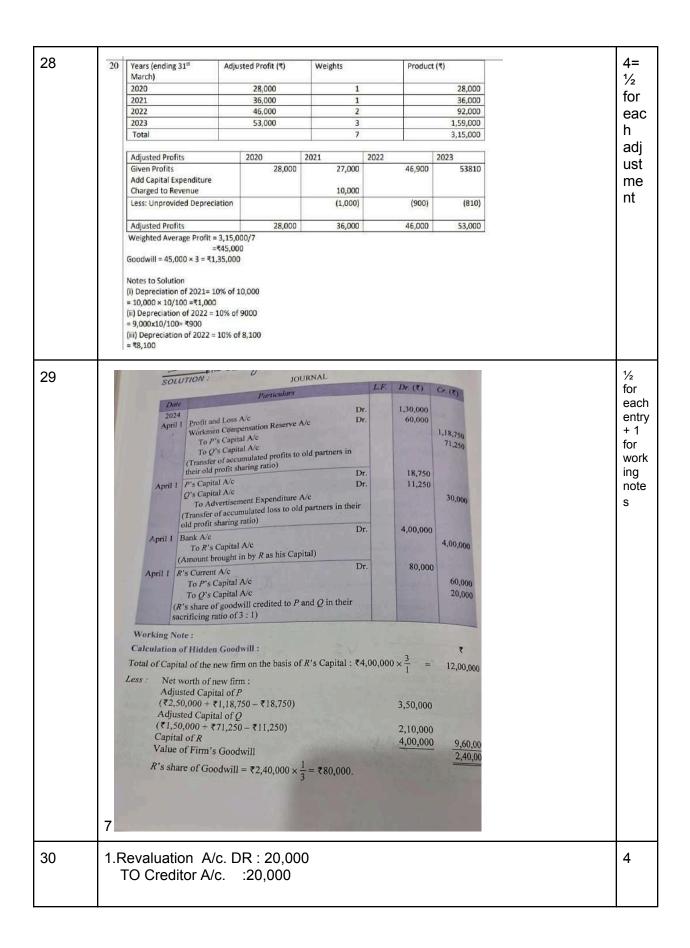

They decided to admit Gopal on 1<sup>st</sup> April ,2019 for 1/5<sup>th</sup> share which Gopal acquired wholly from Mohan on the Following terms: (i)Gopal shall bring ₹10,000 as his share of premium for Goodwill