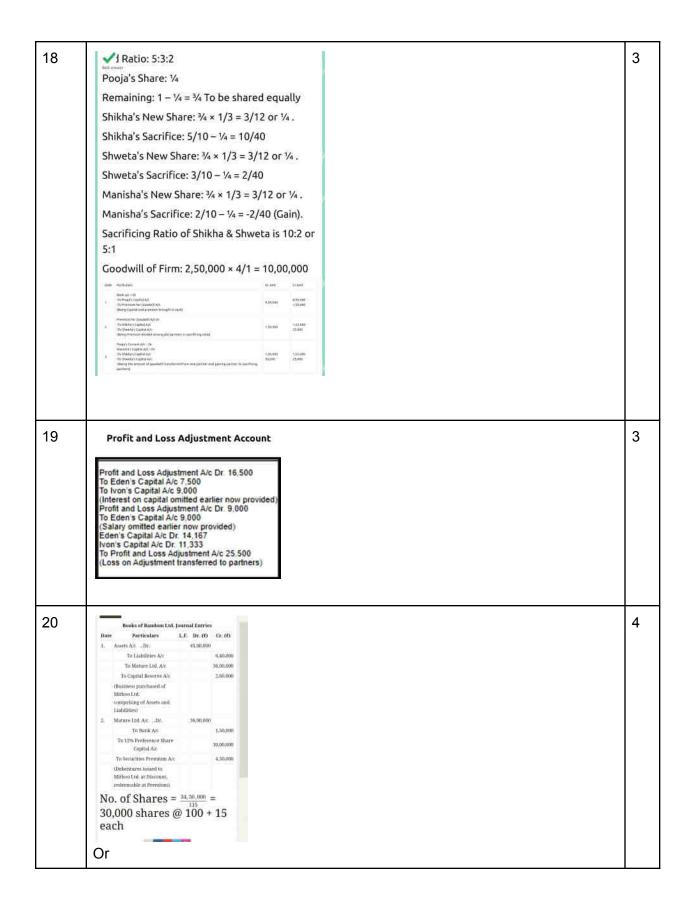

|    | share futureprofits and losses equally. Pooja brings in Capital of ₹ 8,00,000 and ₹ 1,50,000 out of her goodwill share of ₹ 2,50,000. Pass necessary entries at the time of Pooja's admission.                                                                                                                                                                                                                                                                                                                                                                                                                                                 |                                                                                  |                                                                                                                                                                   |                                                                      |                                    |   |
|----|------------------------------------------------------------------------------------------------------------------------------------------------------------------------------------------------------------------------------------------------------------------------------------------------------------------------------------------------------------------------------------------------------------------------------------------------------------------------------------------------------------------------------------------------------------------------------------------------------------------------------------------------|----------------------------------------------------------------------------------|-------------------------------------------------------------------------------------------------------------------------------------------------------------------|----------------------------------------------------------------------|------------------------------------|---|
| 19 | Eden and Ivon were partners in a capitals were Rs.75,000 and Rs. ending March 31, 2023 have bee annum and salary to Eden @ Rs not been credited to the partners You are required to give necessal                                                                                                                                                                                                                                                                                                                                                                                                                                              | a firm sharing<br>90,000 resp<br>en prepared,<br>.9,000 per au<br>' capital acco | g profits and losses in the ra<br>ectively. After the accounts<br>it is observed that interest o<br>nnum, as provided in the pa<br>ounts before distribution of p | tio of 5:4. The for the financion capital @ 1 rtnership dee profits. | eir<br>ial year<br>0% per<br>d has | 3 |
| 20 | Anthony Ltd. issued 20,000, 9% Debentures of ₹ 100 each at 10% discount to Mithoo Ltd. from whom Assets of ₹ 23,50,000 and Liabilities of ₹ 6,00,000 were taken over. Pass entries in the books of Anthony Ltd. if these debentures were to be redeemed at 5% premium.  Or  Random Ltd. took over running business of Mature Ltd. comprising of Assets of ₹ 45,00,000 and Liabilities of ₹ 6,40,000 for a purchase consideration of ₹ 36,00,000. The amount was settled by bank draft of ₹ 1,50,000 and balance by issuing 12% preference shares of ₹ 100 each at 15% premium. Pass entries in the books of Random Ltd                         |                                                                                  |                                                                                                                                                                   |                                                                      |                                    | 3 |
| 21 | Rihaan Ltd had an authorised capital of 4,00,000 equity shares of ₹10 each. The company offered for subscription 1,00,000 shares. The issue was fully subscribed. The amount payable on application was ₹2 per share, ₹4 per share were payable each on allotment and first and final call. A shareholder holding 100 shares failed to pay the allotment money. His shares were forfeited immediately after the allotment. Show how the 'Share Capital will be shown in the company's balance sheet (as per Schedule III, Part I of the Company's Act, 2013) if the final call has not yet been made. Also prepare Notes to Accounts for same. |                                                                                  |                                                                                                                                                                   |                                                                      |                                    | 4 |
| 22 | Akum and Bakum are partners sl<br>of the firm on 31st March 2023 w                                                                                                                                                                                                                                                                                                                                                                                                                                                                                                                                                                             | • .                                                                              | and losses in the ratio 3:2.                                                                                                                                      | The Balance                                                          | Sheet                              | 4 |
|    | Liabilities                                                                                                                                                                                                                                                                                                                                                                                                                                                                                                                                                                                                                                    | ₹                                                                                | Assets                                                                                                                                                            | ₹                                                                    |                                    |   |
|    | Creditors Bills payable Employee Provident Fund Reserve Fund Capital Akum 90,000 Bakum 70,000                                                                                                                                                                                                                                                                                                                                                                                                                                                                                                                                                  | 60,000<br>20,000<br>50,000<br>20,000<br>1,60,000                                 | Cash in hand Debtors Stock Plant and Machinery Building P&Loss Loan to Rajan                                                                                      | 10,000<br>70,000<br>70,000<br>40,000<br>80,000<br>20,000<br>20,000   |                                    |   |
|    |                                                                                                                                                                                                                                                                                                                                                                                                                                                                                                                                                                                                                                                | 3,10,000                                                                         |                                                                                                                                                                   | 3,10,000                                                             |                                    |   |
|    | a)Debtors realised ₹ 50,000; stock realised ₹ 80,000. b) Akum took away the machinery at an agreed value of ₹ 30,000. c) Bakum takes over the building at a valuation of ₹ 1,00,000 and agrees to pay creditors at a discount of ₹ 5,000. d) An unrecorded liability of ₹20,000 was discharged by unrecorded asset of ₹ 35,000 in full settlement. e) The expenses of realisation came to ₹ 5,000 and were paid by Bakum, however as per agreement they were to be borne by Akum Prepare Realisation Account                                                                                                                                   |                                                                                  |                                                                                                                                                                   |                                                                      |                                    |   |
| 23 | Health2Wealth Ltd. had share ca<br>20,000, 8% Debentures of ₹ 100                                                                                                                                                                                                                                                                                                                                                                                                                                                                                                                                                                              |                                                                                  |                                                                                                                                                                   |                                                                      |                                    | 6 |

|    | additional funds of ₹ 55,00,000 they got required funds after is: These debentures were to be r were issued on 01 October, 20: You are required to (a) Pass entries for issue of De (b) Prepare Loss on Issue of D existing balance of Securities F (c) Pass entries for Interest on interest is payable on 30 Septe                                                                                                                                                                                                                                                                                                                                                                                                                                                                                                                                                                                                                                                                                                                                                                                                                                                                                                                                                        | suing debentui<br>edeemed at 20<br>21.<br>bentures.<br>ebentures Acc<br>Premium Accou<br>debentures on | res of the same class a<br>0% premium after 4 yea<br>count assuming there w<br>unt of ₹ 2,80,000.<br>1 March 31, 2022 assur | s earlier, at 109<br>ars. These debo    | % premium. |   |
|----|-----------------------------------------------------------------------------------------------------------------------------------------------------------------------------------------------------------------------------------------------------------------------------------------------------------------------------------------------------------------------------------------------------------------------------------------------------------------------------------------------------------------------------------------------------------------------------------------------------------------------------------------------------------------------------------------------------------------------------------------------------------------------------------------------------------------------------------------------------------------------------------------------------------------------------------------------------------------------------------------------------------------------------------------------------------------------------------------------------------------------------------------------------------------------------------------------------------------------------------------------------------------------------|--------------------------------------------------------------------------------------------------------|-----------------------------------------------------------------------------------------------------------------------------|-----------------------------------------|------------|---|
| 24 | A, B and C were partners sharing P&L in the ratio 5:3:2. A died on 30th June, 2019. Entry for treatment of goodwill after his death was passed as follows:- B's Capital A/c Dr. 1,80,000 C's Capital A/c Dr. 1,20,000 To A's Capital A/c. 3,00,000 (Entry for goodwill treatment passed at the time of death of partner) A's profit till date of death was estimated as ₹ 1,20,000, based on the average profits of past three years. Final dues payable to A's executors on the date of death was calculated as ₹ 8,40,000 out of which ₹ 2,40,000 was paid immediately by giving him Furniture valued for the same and balance was to be paid in three equal annual instalments starting from 30 June, 2020, together with interest rate as specified in Section 37 of Indian Partnership Act, 1932 Pass necessary entry for profit share to be credited to A's Capital and also prepare A's executors account till final settlement.                                                                                                                                                                                                                                                                                                                                     |                                                                                                        |                                                                                                                             |                                         |            | 6 |
| 25 | OTUA Ltd. was registered with an authorised capital of 2,00,000 equity shares of ₹ 100 each. The company offered 60,000 shares for public subscription at 25% premium. The share was payable as ₹ 40 on application and balance on allotment, with premium. Public had applied for 85,000 shares. Pro-rata allotment was made in the ratio of 5:4 and remaining applications were sent letters of regret. Mr. Anand holding 4,000 shares failed to pay allotment money and his shares were forfeited. Out of these 3,000 shares were re-issued at a discount of ₹ 20 per share. Pass necessary entries in the books of the OTUA Ltd.  Or  Pass entries for forfeiture and reissue in both the following cases.  (a) Vikram Ltd. forfeited 5,000 shares of Rahul, who had applied for 6,000 shares for non-payment of allotment money of ₹ 5 per share and first and final call of ₹ 2 per share. Onlyapplication money of ₹ 3 was paid by him. Out of these 3,000 shares were re-issued @ ₹ 12 per share as fully paid.  (b) Ratan Ltd. forfeited 3,000 shares of ₹ 10 each (issued at ₹ 2 premium) for non-payment of first call of ₹ 2 per share. Final call of ₹ 3 per share was not yet made. Out of these 2,000 shares were re-issued at ₹ 10 per share as fully paid. |                                                                                                        |                                                                                                                             |                                         |            | 6 |
| 26 | P, Q and R were partners in a firm sharing profits in the ratio of 3:2:1 respectively. On March 31st, 2022, the balance sheet of the firm stood as follows:                                                                                                                                                                                                                                                                                                                                                                                                                                                                                                                                                                                                                                                                                                                                                                                                                                                                                                                                                                                                                                                                                                                 |                                                                                                        |                                                                                                                             |                                         |            | 6 |
|    | Liabilities                                                                                                                                                                                                                                                                                                                                                                                                                                                                                                                                                                                                                                                                                                                                                                                                                                                                                                                                                                                                                                                                                                                                                                                                                                                                 | ₹                                                                                                      | Assets                                                                                                                      | ₹                                       |            |   |
|    | Creditors<br>B/P<br>Capital:<br>P 15,000<br>Q 10,000                                                                                                                                                                                                                                                                                                                                                                                                                                                                                                                                                                                                                                                                                                                                                                                                                                                                                                                                                                                                                                                                                                                                                                                                                        | 13,000<br>590<br>35,000                                                                                | Cash Debtor Stock Building P&I                                                                                              | 4700<br>8000<br>11690<br>23,000<br>1200 |            |   |