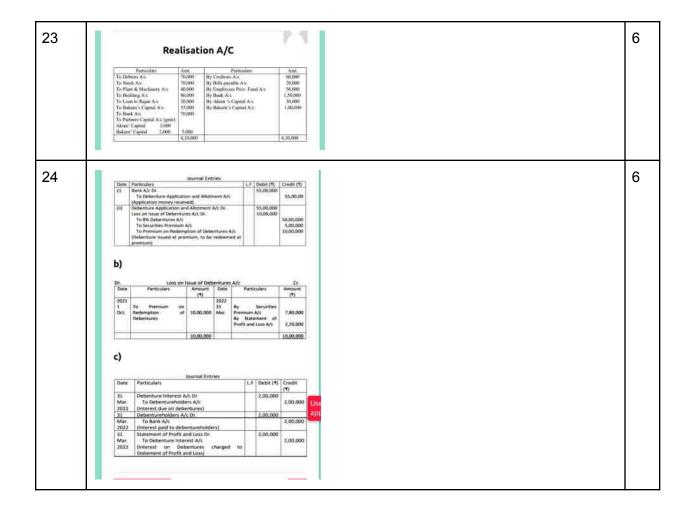

|    | R. 5,000                                                                                                                                                                                                                                                                                                                                                                                                                                                                                                                                                                                                                                                                                                                                                                                                                                                                                                              |   |
|----|-----------------------------------------------------------------------------------------------------------------------------------------------------------------------------------------------------------------------------------------------------------------------------------------------------------------------------------------------------------------------------------------------------------------------------------------------------------------------------------------------------------------------------------------------------------------------------------------------------------------------------------------------------------------------------------------------------------------------------------------------------------------------------------------------------------------------------------------------------------------------------------------------------------------------|---|
|    | Q retired on the above-mentioned date on the following terms:  (i) Buildings to be appreciated by ₹7,000  (ii) A provision for doubtful debts to be made at 5 % on debtors.  (iii)Goodwill of the firm is valued at ₹ 18,000  (iv)₹ 2,800 was to be paid to Q immediately and the balance in his capital account to be transferred to his loan account carrying interest as per the agreement.  (v) Remaining partner decided to maintain equal capital balances, by opening current account.  Prepare Revaluation A/C and Capital a/c                                                                                                                                                                                                                                                                                                                                                                                |   |
|    | PART B : ANALYSIS OF FINANCIAL STATEMENTS                                                                                                                                                                                                                                                                                                                                                                                                                                                                                                                                                                                                                                                                                                                                                                                                                                                                             |   |
| 27 | Current Ratio of the company is 1:1. Which of the following will not affect the Current Ratio but decrease the Quick Ratio.  A. Purchase of goods on credit B. Sale of goods on credit at no profit no loss C. Issue of debentures to vendor D. Dividend proposed by the directors                                                                                                                                                                                                                                                                                                                                                                                                                                                                                                                                                                                                                                    | 1 |
| 28 | Which of the following is not limitation of analysis of financial statements:  a) Window dressing b) Price level changes ignored c) Subjectivity. d) Intra -firm comparison possible OR Which of the following is not an objective of Analysis of financial statements? a) To judge the financial health of the firm b) To judge the short term and long-term liquidity position of the firm c) To judge the reason for change in the profitability of the firm d) To judge the variations in the accounting practices of the business followed by different                                                                                                                                                                                                                                                                                                                                                          | 1 |
|    | enterprises                                                                                                                                                                                                                                                                                                                                                                                                                                                                                                                                                                                                                                                                                                                                                                                                                                                                                                           |   |
| 29 | Read the following information:  31st March 2022. 31st March 2023  Plant and Machinery (Cost) ₹ 20,00,000. ₹ 30,00,000  Accumulated Depreciation ₹ 4,80,000. ₹ 5,90,000  During the year a part of machinery book value ₹ 2,00,000 was sold for ₹ 1,10,000.  Depreciation charged during the year was ₹ 1,50,000.  Determine the amount to be shown under non-cash and non-operating expenses while preparing cash flow statement.  A. ₹ 1,50,000 B. ₹ 2,00,000 C. ₹ 2,40,000 D. ₹ 50,000  OR  Read the following Statements:  Statement I: Rent received by a real estate company is an operating activity.  Statement II: Dividend paid by a finance company is financing activity.  Statement III: Current Investment is considered as Cash and Cash Equivalents while preparing cash flow statement.  Choose the correct option:  A. Only statement I and II are correct B. Only statement II and III are correct | 1 |
| 30 | While preparing Cash Flow Statement, which of the following transactions will affect the cash flow from Investing activities.  A. Loss on issue of debentures written off from securities premium  B. Goodwill purchased  C. Building Purchased by issue of Debentures as consideration  D. Issue of Bonus share                                                                                                                                                                                                                                                                                                                                                                                                                                                                                                                                                                                                      | 1 |