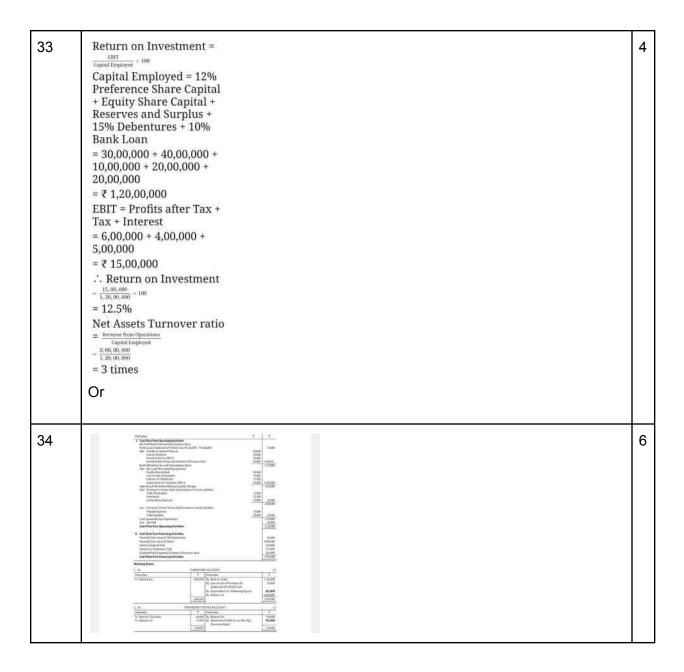

# Or

| Date | Particulars                                                                 | LF. | Dehit<br>(C) | Credit<br>(t) |
|------|-----------------------------------------------------------------------------|-----|--------------|---------------|
|      | Share Capital A/cDr.                                                        |     | 50,000       |               |
|      | To Share Forfeited A/c                                                      |     |              | 38,000        |
|      | To Calle in Acresos A'c                                                     |     |              | 112,000       |
|      | (5.500 shares forficited for<br>non-payment<br>of allorment and call money) |     |              |               |
|      | Bank A/cDr.                                                                 |     | 36,000       |               |
|      | To Share Cipital A/c                                                        |     |              | :30,00        |
|      | To Securities Premium A/c                                                   |     |              | 6,000         |
|      | (0.000 shares re-imaesi ∈ ₹ 12<br>per share)                                |     |              |               |
| 1    | Share Ferfrited Arc                                                         |     | 10,800       |               |
|      | To Capital Reserve A/c                                                      |     |              | 10,80         |
|      | idain on re-laws of forfeited<br>shares<br>transferred to capital           |     |              |               |