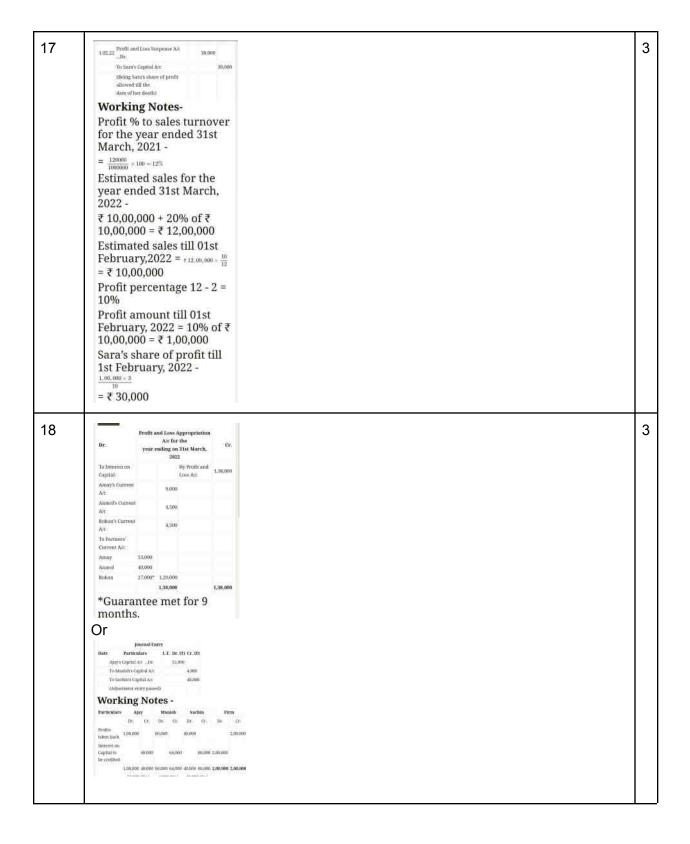

|    | To Debentures A/c.                                                                                                                                                                                                                                                                                                                                                                                                                                                                                                                                   |   |
|----|------------------------------------------------------------------------------------------------------------------------------------------------------------------------------------------------------------------------------------------------------------------------------------------------------------------------------------------------------------------------------------------------------------------------------------------------------------------------------------------------------------------------------------------------------|---|
|    | B. Bank loan A/c -Dr<br>To Debentures A/c                                                                                                                                                                                                                                                                                                                                                                                                                                                                                                            |   |
|    | C. Debentures A/c Dr<br>To Debentures Suspense A/c                                                                                                                                                                                                                                                                                                                                                                                                                                                                                                   |   |
|    | D. Debentures Suspense A/c –Dr<br>To Debentures A/c                                                                                                                                                                                                                                                                                                                                                                                                                                                                                                  |   |
| 13 | Realisation expenses amounted to ₹ 15,000 were paid by partner Rahul. Vijay, another partner was appointed to look after dissolution process for which he was allowed remuneration of ₹ 8,000 and Vijay was to bear realisation expenses. What amount will be debited to realisation account for the above?  A ₹ 15,000. B ₹ 8,000. C ₹ 23,000. D ₹ 7,000                                                                                                                                                                                            | 1 |
| 14 | P, Q and R were partners sharing profits and losses in the ratio 5:3:2. With effect from 1st April 2023 they decided to share future profits and losses in different ratio. On that date profit and loss account appearing on the asset side of the balance sheet was ₹ 4,00,000 and following entry was passed:  P's Capital A/c Dr. ₹ 25,000  To Q's Capital A/c ₹ 5,000  To R's Capital A/c ₹ 20,000  Find new Ratio.  A. 45: 23: 12 B. 7: 5: 4 C. 2: 1: 1 D. 1: 1: 1                                                                             | 1 |
|    | Eena, Meena and Deeka are partners sharing profits and losses in the ratio 5:4:1. Meena retired on 31st March 2023 and her dues came out to be ₹ 7,20,000. Amount of ₹ 1,20,000 was paid immediately and balance was to be paid in three equal annual instalments together with interest @ 10% per annum.  Determine the amount payable to Meena on 31st March 2025.  A. ₹ 2,00,000 B. ₹ 2,60,000 C. ₹ 2,40,000 D. ₹ 2,88,00                                                                                                                         |   |
| 15 | Workmen Compensation Reserve was appearing in the Balance Sheet at ₹ 4,00,000. At the time of admission of partner Sohail, claim for workmen compensation was ₹ 4,50,000. Determine the amount to be shown in Revaluation Account.  A. Debited ₹ 4,50,000 B. Credited ₹ 4,00,000  C. Debited ₹ 50,000 D. Credited ₹ 50,000                                                                                                                                                                                                                           | 1 |
| 16 | Girdhar, a partner withdrew ₹ 5,000 in the beginning of each quarter and interest on drawings was calculated as ₹ 1,500 at the end of accounting year 31 March 2022. What is the rate of interest on drawings charged?  a) 6% p.a. b) 8% p.a. c) 10% p.a. d) 12% p.a.                                                                                                                                                                                                                                                                                | 1 |
| 17 | Raju and Rinku were partners sharing profits and losses in the ratio 3:2. They admitted Sumit as a new partner for 1/3 share. On the date of admission Capitals of Raju and Rinku were ₹ 5,50,000 and ₹ 6,50,000 respectively, also, General Reserve of ₹ 3,00,000 and Profit and Loss (Dr.) balance of ₹ 1,00,000 were appearing in the books of accounts. Firm made an average profits of ₹ 2,40,000 during the last few years and the normal rate of earning was expected to be 12%. Calculate the Goodwill of the firm by Capitalisation Method. | 3 |
| 18 | Shikha, Shweta and Manisha were partners sharing profits and losses in the ratio of 5:3:2. They admitted Pooja into partnership for 25% share. Shikha, Shweta and Manisha decided to                                                                                                                                                                                                                                                                                                                                                                 | 3 |

|    | share futureprofits and losses equally. Pooja brings in Capital of ₹ 8,00,000 and ₹ 1,50,000 out of her goodwill share of ₹ 2,50,000. Pass necessary entries at the time of Pooja's admission.                                                                                                                                                                                                                                                                                                                                                                                                                                                 |                                                                                  |                                                                                                                                                                   |                                                                      |                                    |   |
|----|------------------------------------------------------------------------------------------------------------------------------------------------------------------------------------------------------------------------------------------------------------------------------------------------------------------------------------------------------------------------------------------------------------------------------------------------------------------------------------------------------------------------------------------------------------------------------------------------------------------------------------------------|----------------------------------------------------------------------------------|-------------------------------------------------------------------------------------------------------------------------------------------------------------------|----------------------------------------------------------------------|------------------------------------|---|
| 19 | Eden and Ivon were partners in a capitals were Rs.75,000 and Rs. ending March 31, 2023 have bee annum and salary to Eden @ Rs not been credited to the partners You are required to give necessal                                                                                                                                                                                                                                                                                                                                                                                                                                              | a firm sharing<br>90,000 resp<br>en prepared,<br>.9,000 per au<br>' capital acco | g profits and losses in the ra<br>ectively. After the accounts<br>it is observed that interest o<br>nnum, as provided in the pa<br>ounts before distribution of p | tio of 5:4. The for the financion capital @ 1 rtnership dee profits. | eir<br>ial year<br>0% per<br>d has | 3 |
| 20 | Anthony Ltd. issued 20,000, 9% Debentures of ₹ 100 each at 10% discount to Mithoo Ltd. from whom Assets of ₹ 23,50,000 and Liabilities of ₹ 6,00,000 were taken over. Pass entries in the books of Anthony Ltd. if these debentures were to be redeemed at 5% premium.  Or  Random Ltd. took over running business of Mature Ltd. comprising of Assets of ₹ 45,00,000 and Liabilities of ₹ 6,40,000 for a purchase consideration of ₹ 36,00,000. The amount was settled by bank draft of ₹ 1,50,000 and balance by issuing 12% preference shares of ₹ 100 each at 15% premium. Pass entries in the books of Random Ltd                         |                                                                                  |                                                                                                                                                                   |                                                                      |                                    | 3 |
| 21 | Rihaan Ltd had an authorised capital of 4,00,000 equity shares of ₹10 each. The company offered for subscription 1,00,000 shares. The issue was fully subscribed. The amount payable on application was ₹2 per share, ₹4 per share were payable each on allotment and first and final call. A shareholder holding 100 shares failed to pay the allotment money. His shares were forfeited immediately after the allotment. Show how the 'Share Capital will be shown in the company's balance sheet (as per Schedule III, Part I of the Company's Act, 2013) if the final call has not yet been made. Also prepare Notes to Accounts for same. |                                                                                  |                                                                                                                                                                   |                                                                      |                                    | 4 |
| 22 | Akum and Bakum are partners sl<br>of the firm on 31st March 2023 w                                                                                                                                                                                                                                                                                                                                                                                                                                                                                                                                                                             | • .                                                                              | and losses in the ratio 3:2.                                                                                                                                      | The Balance                                                          | Sheet                              | 4 |
|    | Liabilities                                                                                                                                                                                                                                                                                                                                                                                                                                                                                                                                                                                                                                    | ₹                                                                                | Assets                                                                                                                                                            | ₹                                                                    |                                    |   |
|    | Creditors Bills payable Employee Provident Fund Reserve Fund Capital Akum 90,000 Bakum 70,000                                                                                                                                                                                                                                                                                                                                                                                                                                                                                                                                                  | 60,000<br>20,000<br>50,000<br>20,000<br>1,60,000                                 | Cash in hand Debtors Stock Plant and Machinery Building P&Loss Loan to Rajan                                                                                      | 10,000<br>70,000<br>70,000<br>40,000<br>80,000<br>20,000<br>20,000   |                                    |   |
|    |                                                                                                                                                                                                                                                                                                                                                                                                                                                                                                                                                                                                                                                | 3,10,000                                                                         |                                                                                                                                                                   | 3,10,000                                                             |                                    |   |
|    | a)Debtors realised ₹ 50,000; stock realised ₹ 80,000. b) Akum took away the machinery at an agreed value of ₹ 30,000. c) Bakum takes over the building at a valuation of ₹ 1,00,000 and agrees to pay creditors at a discount of ₹ 5,000. d) An unrecorded liability of ₹20,000 was discharged by unrecorded asset of ₹ 35,000 in full settlement. e) The expenses of realisation came to ₹ 5,000 and were paid by Bakum, however as per agreement they were to be borne by Akum Prepare Realisation Account                                                                                                                                   |                                                                                  |                                                                                                                                                                   |                                                                      |                                    |   |
| 23 | Health2Wealth Ltd. had share ca<br>20,000, 8% Debentures of ₹ 100                                                                                                                                                                                                                                                                                                                                                                                                                                                                                                                                                                              |                                                                                  |                                                                                                                                                                   |                                                                      |                                    | 6 |