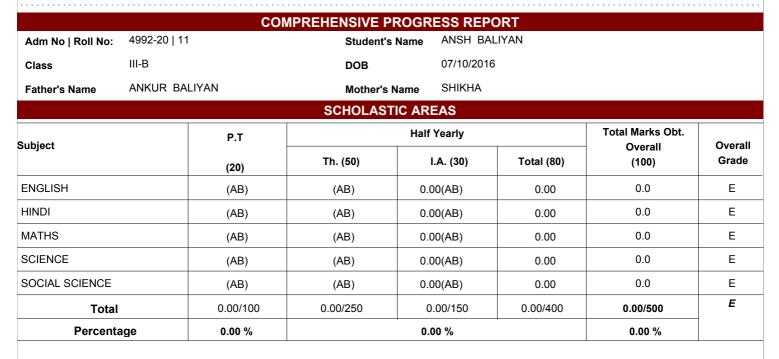

## DAV PUBLIC SCHOOL,

POCKET C EAST OF LONI ROAD DELHI 110093

(Managed by: DAVCMC)

Session:2024-25

Phone No: 01146012391, 01122812265 Website: https://daveastofloniroad.org

| Minor Subjects | Grade |  |  |
|----------------|-------|--|--|
| ICT            | C1    |  |  |
| G.K            | (AB)  |  |  |
|                |       |  |  |

## Attendance: 80/172

Grading Scale for Scholastic Areas: Grades are awarded on 8-point grading scale

| Grade       | A1     | A2    | B1    | B2    | C1    | C2    | D     | E          |
|-------------|--------|-------|-------|-------|-------|-------|-------|------------|
| Marks Range | 91-100 | 81-90 | 71-80 | 61-70 | 51-60 | 41-50 | 33-40 | 32 & below |

DETAILED INTERNAL ASSESSMENT

| Admission No.   Roll No.: 4992-20   11 Class: III-B |        |  |  |  |
|-----------------------------------------------------|--------|--|--|--|
| CO-SCHOLASTIC AREAS                                 |        |  |  |  |
| SOCIAL HABITS & ATTITUDES                           | Term-l |  |  |  |
| COLLABORATION & COOPERATION                         | A1     |  |  |  |
| CARE OF SCHOOL PROPERTY                             | A1     |  |  |  |