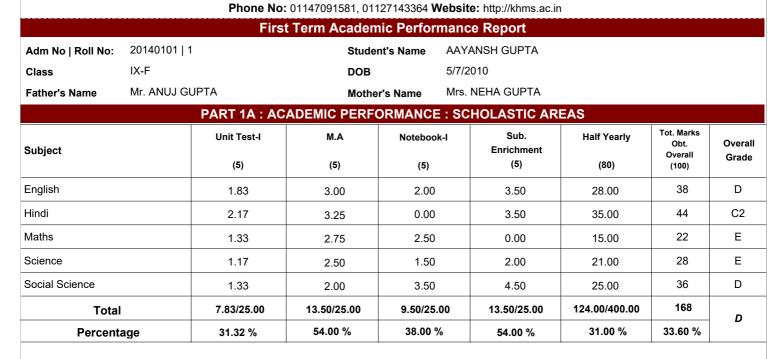

| Grading Scale for scholastic areas: Grades are awarded on 8-point grading scale |        |       |       |       |       |       |       |            |  |  |  |  |  |
|---------------------------------------------------------------------------------|--------|-------|-------|-------|-------|-------|-------|------------|--|--|--|--|--|
|                                                                                 | 1      |       |       |       |       | 1     |       |            |  |  |  |  |  |
| Grade                                                                           | A1     | A2    | B1    | B2    | C1    | C2    | D     | E          |  |  |  |  |  |
| Marks Range                                                                     | 91-100 | 81-90 | 71-80 | 61-70 | 51-60 | 41-50 | 33-40 | 32 & below |  |  |  |  |  |