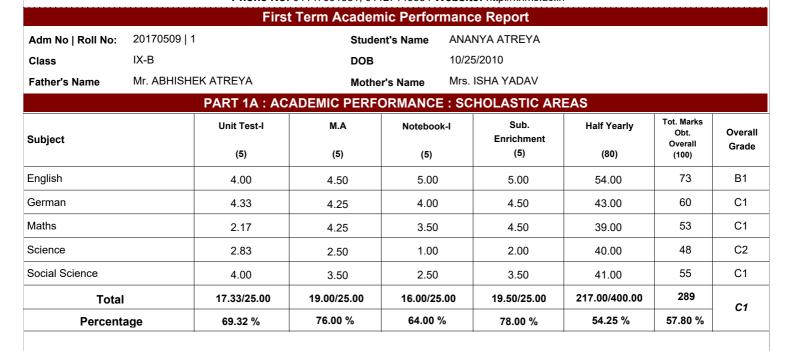

| Grading Scale for scholastic areas: Grades are awarded on 8-point grading scale |        |       |       |       |       |       |       |            |  |  |  |  |  |
|---------------------------------------------------------------------------------|--------|-------|-------|-------|-------|-------|-------|------------|--|--|--|--|--|
|                                                                                 |        |       |       |       |       |       |       |            |  |  |  |  |  |
| Grade                                                                           | A1     | A2    | B1    | B2    | C1    | C2    | D     | E          |  |  |  |  |  |
| Marks Range                                                                     | 91-100 | 81-90 | 71-80 | 61-70 | 51-60 | 41-50 | 33-40 | 32 & below |  |  |  |  |  |