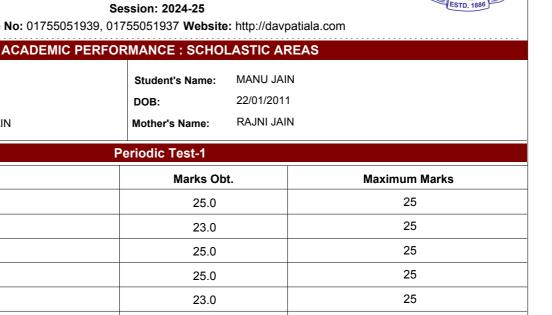

CBSE Affiliation No. : 1630061

10546 | 19

VIII-LOTUS

Subject

English

Punjabi

Mathematics

Hindi

**TIRLOK CHAND JAIN** 

Adm No | Roll No:

Father's Name:

Sr.No

1

2

3

4

Class:

## **DAV PUBLIC SCHOOL**

23 BHUPINDRA ROAD PATIALA 147001

(Managed by: DAV COLLEGE TRUST MANAGEMENT SOCIETY NEW DELHI)

Phone No: 01755051939, 01755051937 Website: http://davpatiala.com

| Percentage  |                 | 97.14%               |    |
|-------------|-----------------|----------------------|----|
| Grand Total |                 | 170.00 Out Of 175.00 |    |
| 7           | Moral Education | 24.0                 | 25 |
| 6           | Social Science  | 25.0                 | 25 |
| 5           | Science         | 23.0                 | 25 |