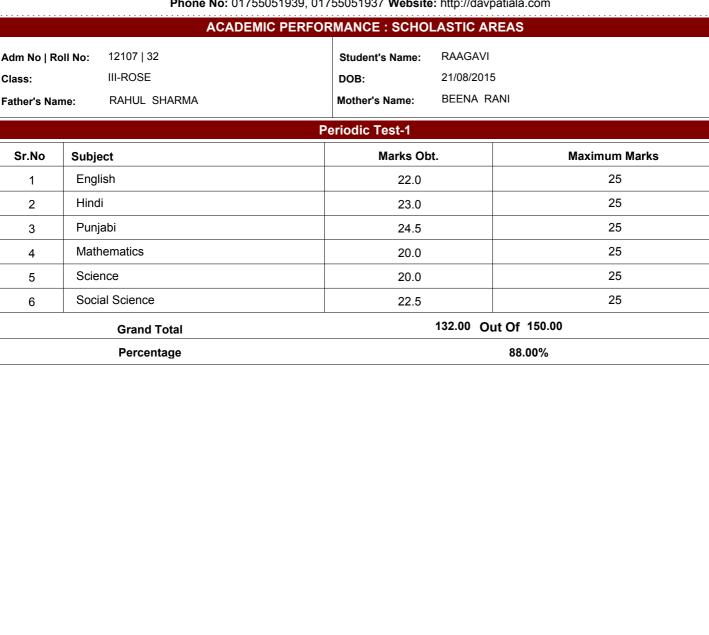

CBSE Affiliation No. : 1630061



## **DAV PUBLIC SCHOOL**

23 BHUPINDRA ROAD PATIALA 147001

(Managed by: DAV COLLEGE TRUST MANAGEMENT SOCIETY NEW DELHI)

Session: 2024-25

Phone No: 01755051939, 01755051937 Website: http://davpatiala.com



Signature of Class Teacher

Signature of Supervisory Head/Examination In-charge

Signature of Principal/HOS Signature of Parent

If any discrepancy/error is found in any particulars of the child, the same must be reported to the Exam. Dept.

This is an electronically generated report, hence does not require a signature.

\*\*Generated Through:Smart School DAV ERP System\*\*

School Code: NA