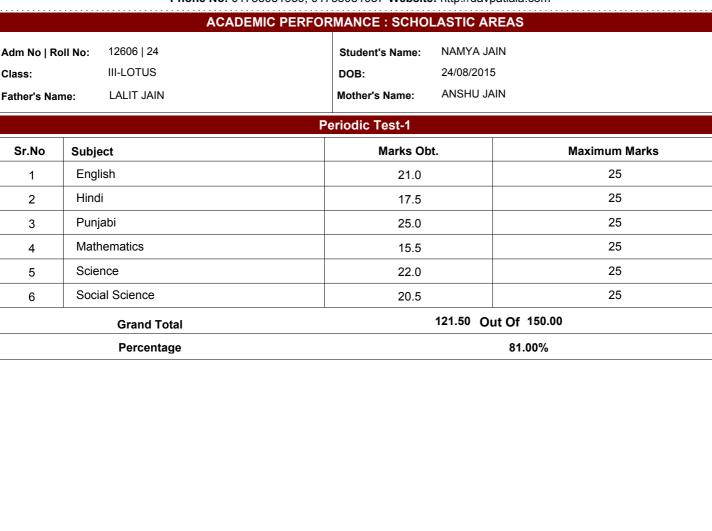

CBSE Affiliation No. : 1630061



## DAV PUBLIC SCHOOL

23 BHUPINDRA ROAD PATIALA 147001

(Managed by: DAV COLLEGE TRUST MANAGEMENT SOCIETY NEW DELHI)

Session: 2024-25

Phone No: 01755051939, 01755051937 Website: http://davpatiala.com



Signature of Class Teacher Signature of Supervisory Head/Examination In-charge Signature of Principal/HOS Signature of Parent

If any discrepancy/error is found in any particulars of the child, the same must be reported to the Exam. Dept.

This is an electronically generated report, hence does not require a signature.

\*\*Generated Through:Smart School DAV ERP System\*\*

School Code: NA