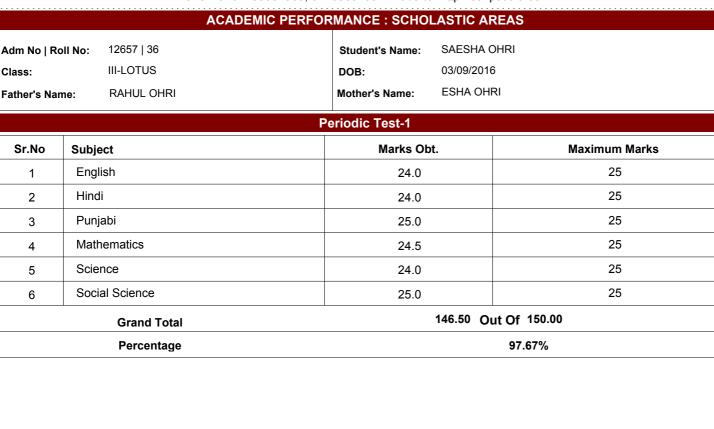

CBSE Affiliation No. : 1630061



## **DAV PUBLIC SCHOOL**

23 BHUPINDRA ROAD PATIALA 147001

(Managed by: DAV COLLEGE TRUST MANAGEMENT SOCIETY NEW DELHI)

Session: 2024-25

Phone No: 01755051939, 01755051937 Website: http://davpatiala.com



Signature of Class Teacher Signature of Supervisory Head/Examination In-charge Signature of Principal/HOS Signature of Parent

If any discrepancy/error is found in any particulars of the child, the same must be reported to the Exam. Dept.

This is an electronically generated report, hence does not require a signature.

\*\*Generated Through:Smart School DAV ERP System\*\*

School Code: NA