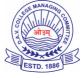

| No   Ro   | oll No: 12930   31 |   | Student's Name:     | SHAAN         |               |
|-----------|--------------------|---|---------------------|---------------|---------------|
| s:        | IX-MARIGOLD        |   | DOB:                | 12/03/2010    |               |
| ner's Nar | me: RAJESH KUMAR   |   | Mother's Name:      | ZAHIDA QURESH | -11           |
|           |                    | P | eriodic Test-1      |               |               |
| sr.No     | Subject            |   | Marks Ob            | t.            | Maximum Marks |
| 1         | English            |   | 17.5                |               | 25            |
| 2         | Hindi              |   | 3.0                 |               | 25            |
| 3         | Punjabi            |   | 18.5                |               | 25            |
| 4         | Mathematics        |   | 9.0                 |               | 25            |
| 5         | Science            |   | 17.0                |               | 25            |
| 6         | Social Science     |   | 8.0                 |               | 25            |
| 7         | I.T Vocational     |   | 4.0                 |               | 25            |
|           | Grand Total        |   | 77.00 Out Of 175.00 |               |               |
|           |                    |   |                     |               |               |
|           |                    |   |                     |               |               |