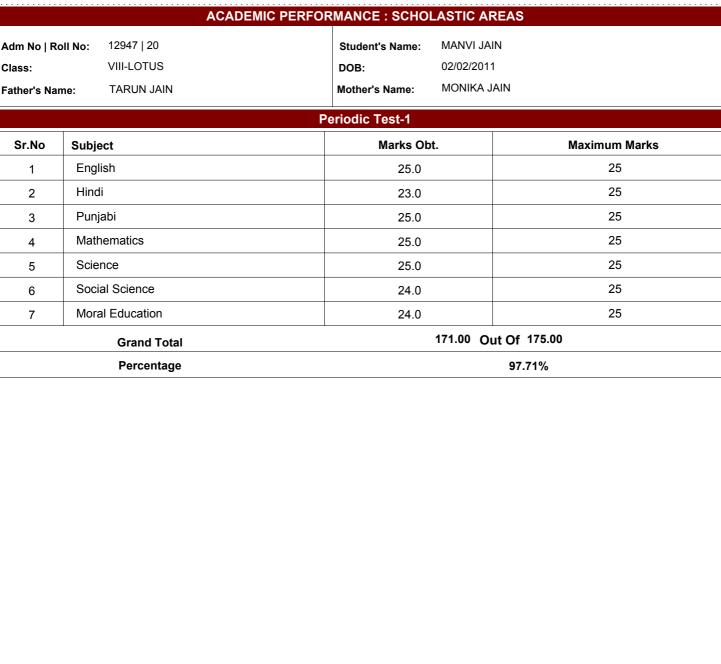

## CBSE Affiliation No. : 1630061



## **DAV PUBLIC SCHOOL**

23 BHUPINDRA ROAD PATIALA 147001

(Managed by: DAV COLLEGE TRUST MANAGEMENT SOCIETY NEW DELHI)

Session: 2024-25

Phone No: 01755051939, 01755051937 Website: http://davpatiala.com



Signature of Class Teacher Signature of Supervisory Head/Examination In-charge Signature of Principal/HOS Signature of Parent

If any discrepancy/error is found in any particulars of the child, the same must be reported to the Exam. Dept.

This is an electronically generated report, hence does not require a signature.

\*\*Generated Through:Smart School DAV ERP System\*\*

School Code: NA