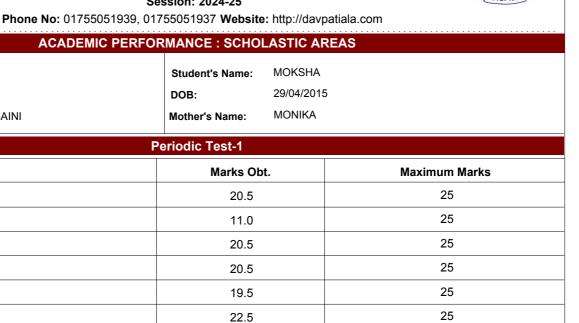

CBSE Affiliation No. : 1630061

13174 | 26

**IV-DAISY** 

Subject

English

Punjabi

Science

Mathematics

Social Science

Hindi

ANIRUDH SAINI

Adm No | Roll No:

Father's Name:

Sr.No

1

2

3

4

5

6

Class:

## **DAV PUBLIC SCHOOL**

23 BHUPINDRA ROAD PATIALA 147001

(Managed by: DAV COLLEGE TRUST MANAGEMENT SOCIETY NEW DELHI)

Session: 2024-25

| Grand Total | 114.50 Out Of 150.00 |
|-------------|----------------------|
| Percentage  | 76.33%               |
|             |                      |