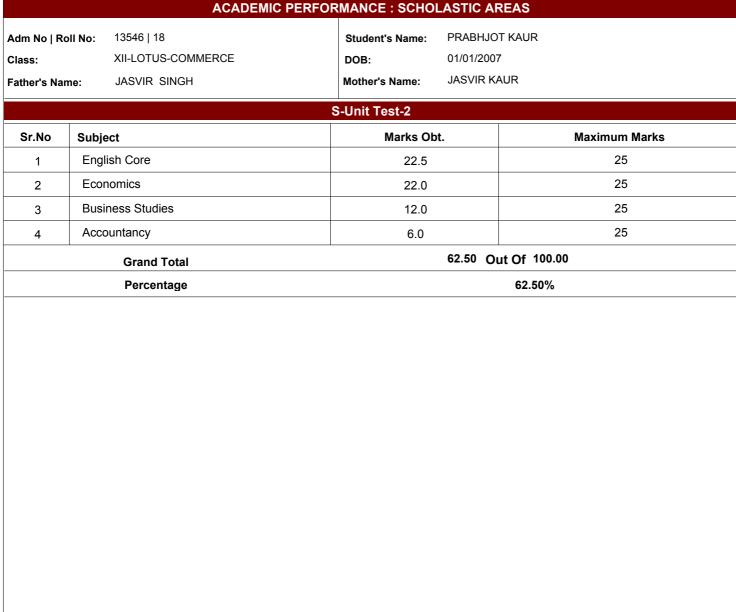

CBSE Affiliation No. : 1630061



## **DAV PUBLIC SCHOOL**

23 BHUPINDRA ROAD PATIALA 147001

(Managed by: DAV COLLEGE TRUST MANAGEMENT SOCIETY NEW DELHI)

Session: 2024-25

Phone No: 01755051939, 01755051937 Website: http://davpatiala.com



Signature of Class Teacher

Signature of Supervisory Head/Examination In-charge

Signature of Principal/HOS Signature of Parent

If any discrepancy/error is found in any particulars of the child, the same must be reported to the Exam. Dept.

\*\*Generated Through:Smart School DAV ERP System\*\*

This is an electronically generated report, hence does not require a signature.

School Code: NA