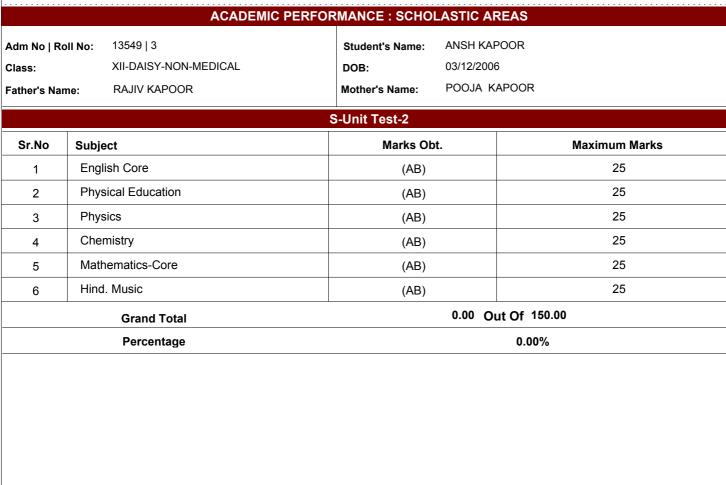

CBSE Affiliation No. : 1630061



## **DAV PUBLIC SCHOOL**

23 BHUPINDRA ROAD PATIALA 147001

(Managed by: DAV COLLEGE TRUST MANAGEMENT SOCIETY NEW DELHI)

Session: 2024-25

Phone No: 01755051939, 01755051937 Website: http://davpatiala.com



Signature of Class Teacher Signature of Supervisory Head/Examination In-charge Signature of Principal/HOS Signature of Parent

If any discrepancy/error is found in any particulars of the child, the same must be reported to the Exam. Dept.

This is an electronically generated report, hence does not require a signature.

\*\*Generated Through:Smart School DAV ERP System\*\*

School Code: NA