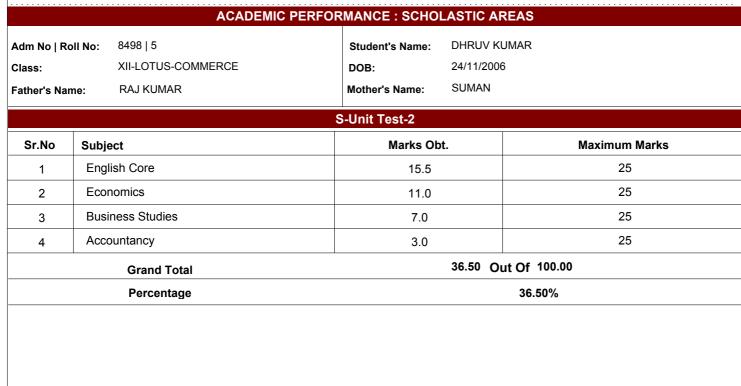

CBSE Affiliation No. : 1630061



## **DAV PUBLIC SCHOOL**

23 BHUPINDRA ROAD PATIALA 147001

(Managed by: DAV COLLEGE TRUST MANAGEMENT SOCIETY NEW DELHI)

Session: 2024-25

Phone No: 01755051939, 01755051937 Website: http://davpatiala.com



Signature of Class Teacher

Signature of Supervisory Head/Examination In-charge Signature of Principal/HOS Signature of Parent

School Code: NA

If any discrepancy/error is found in any particulars of the child, the same must be reported to the Exam. Dept.

\*\*Generated Through:Smart School DAV ERP System\*\*

This is an electronically generated report, hence does not require a signature.