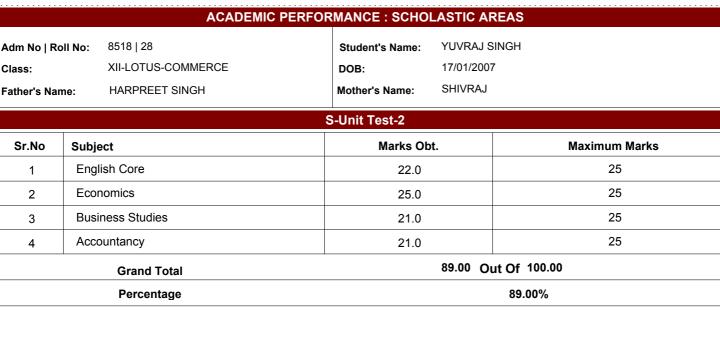

CBSE Affiliation No. : 1630061



## **DAV PUBLIC SCHOOL**

23 BHUPINDRA ROAD PATIALA 147001

(Managed by: DAV COLLEGE TRUST MANAGEMENT SOCIETY NEW DELHI)

Session: 2024-25

Phone No: 01755051939, 01755051937 Website: http://davpatiala.com



Signature of Class Teacher

Signature of Supervisory Head/Examination In-charge

Signature of Principal/HOS Signature of Parent

If any discrepancy/error is found in any particulars of the child, the same must be reported to the Exam. Dept.

\*\*Generated Through:Smart School DAV ERP System\*\*

This is an electronically generated report, hence does not require a signature.

School Code: NA