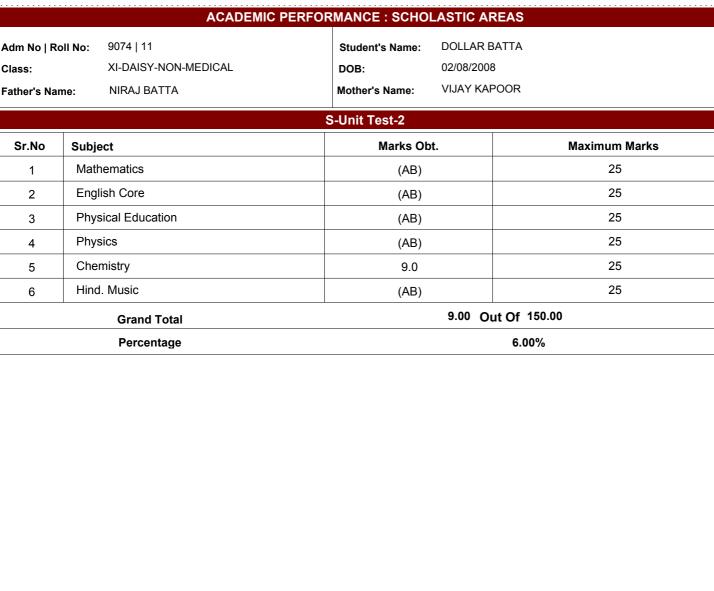

CBSE Affiliation No. : 1630061



## **DAV PUBLIC SCHOOL**

23 BHUPINDRA ROAD PATIALA 147001

(Managed by: DAV COLLEGE TRUST MANAGEMENT SOCIETY NEW DELHI)

Session: 2024-25

Phone No: 01755051939, 01755051937 Website: http://davpatiala.com



Signature of Class Teacher Signature of Supervisory Head/Examination In-charge Signature of Principal/HOS Signature of Parent

If any discrepancy/error is found in any particulars of the child, the same must be reported to the Exam. Dept.

This is an electronically generated report, hence does not require a signature.

\*\*Generated Through:Smart School DAV ERP System\*\*

School Code: NA