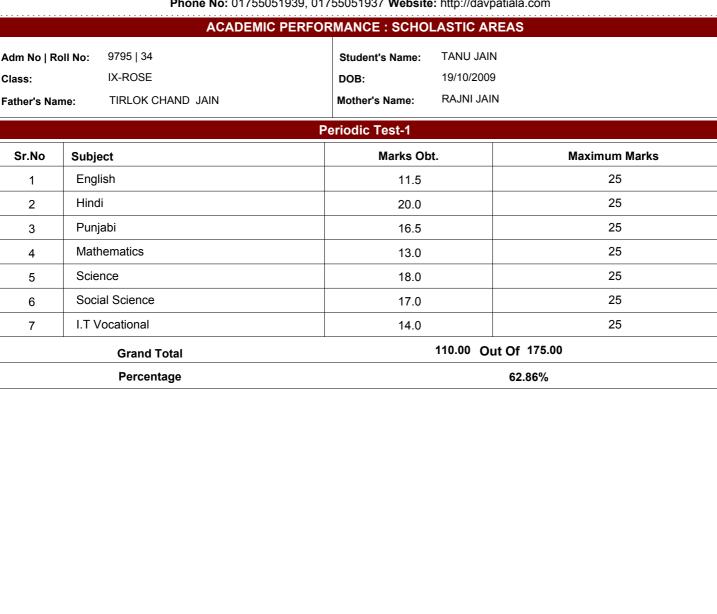

CBSE Affiliation No. : 1630061

Class:

Sr.No

1

2

3

4

5

6

7

## **DAV PUBLIC SCHOOL**

23 BHUPINDRA ROAD PATIALA 147001

(Managed by: DAV COLLEGE TRUST MANAGEMENT SOCIETY NEW DELHI)

Session: 2024-25

Phone No: 01755051939, 01755051937 Website: http://davpatiala.com

Signature of Class Teacher