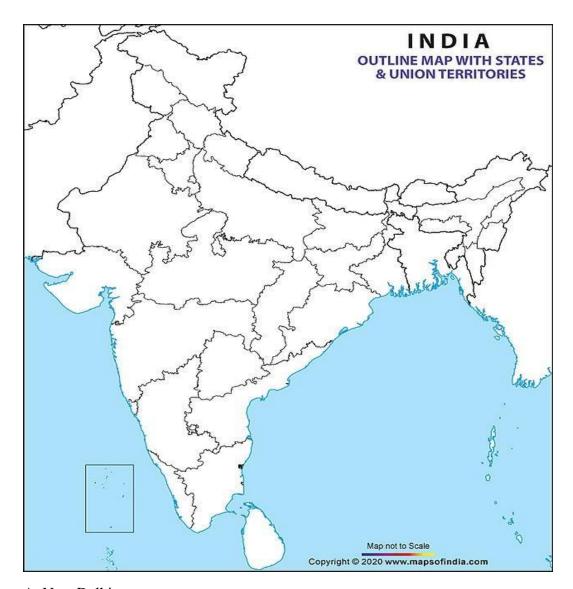

## Q15. On a political map of India, locate and label the following -(1x5=5)

- A. New Delhi
- B. Tamil Nadu
- C. Rajasthan
- D. Punjab
- E. Uttar Pradesh