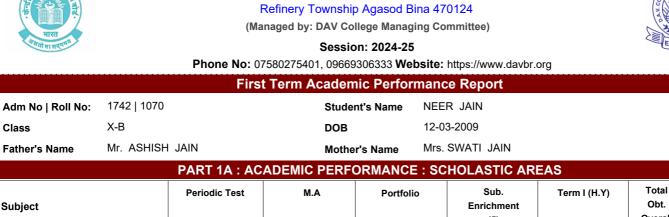

CBSE Affiliation No. : 1030506

Class

## DAV BR PUBLIC SCHOOL, BINA

School Code: 494

Overall

| Subject        | (5)         | (5)         | (5)         | Enrichment<br>(5) | (80)          | Obt.<br>Overall | Grade |
|----------------|-------------|-------------|-------------|-------------------|---------------|-----------------|-------|
| ENGLISH        | 2.40        | 5.00        | 5.00        | 5.00              | 47.50         | 65.0            | B2    |
| HINDI          | 3.60        | 5.00        | 4.50        | 5.00              | 55.50         | 74.0            | B1    |
| SCIENCE        | 2.80        | 4.50        | 5.00        | 4.00              | 43.00         | 59.0            | C1    |
| MATHEMATICS    | 3.60        | 4.00        | 5.00        | 5.00              | 29.50         | 47.0            | C2    |
| SOCIAL SCIENCE | 3.10        | 4.00        | 4.50        | 5.00              | 50.00         | 67.0            | B2    |
| Total          | 15.50/25.00 | 22.50/25.00 | 24.00/25.00 | 24.00/25.00       | 225.50/400.00 | 312.0           | B2    |
| Percentage     | 62.00 %     | 90.00 %     | 96.00 %     | 96.00 %           | 56.38 %       | 62.40 %         | 52    |