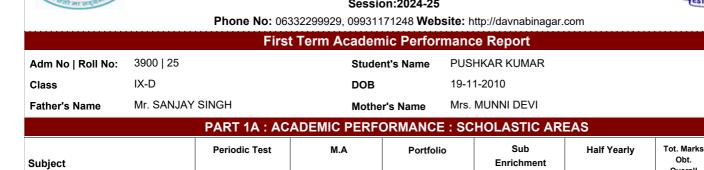

## DAV PUBLIC SCHOOL NABINAGAR

NABINAGAR AURANGABAD BIHAR-824301

(Managed by: DAV COLLEGE TRUST AND MANAGEMENT SOCIETY)

Overall

Obt.

School Code: 65259

## Session:2024-25

| Subject        | (5)         | (5)         | (5)         | Enrichment (5) | (80)          | Overall<br>(100) | Grade |
|----------------|-------------|-------------|-------------|----------------|---------------|------------------|-------|
| ENGLISH        | 4.00        | 5.00        | 5.00        | 5.00           | 57.00         | 76               | B1    |
| MATHEMATICS    | 4.00        | 5.00        | 5.00        | 5.00           | 36.00         | 55               | C1    |
| SANSKRIT       | 5.00        | 5.00        | 5.00        | 5.00           | 54.00         | 74               | B1    |
| SOCIAL SCIENCE | 2.00        | 5.00        | 5.00        | 5.00           | 56.00         | 73               | B1    |
| SCIENCE        | 3.00        | 5.00        | 5.00        | 5.00           | 57.00         | 75               | B1    |
| Total          | 18.00/25.00 | 25.00/25.00 | 25.00/25.00 | 25.00/25.00    | 260.00/400.00 | 353              |       |
| Percentage     | 72.00 %     | 100.00 %    | 100.00 %    | 100.00 %       | 65.00 %       | 70.60 %          | B1    |