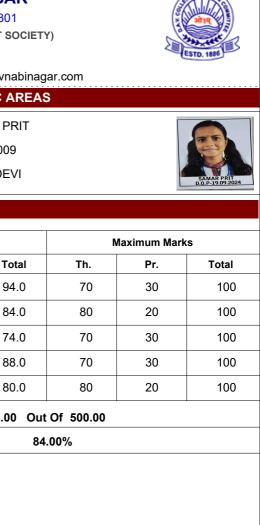

| ACADEMIC PERFORMANCE : SCHOLASTIC AREAS |                     |                |            |                                |  |  |  |  |
|-----------------------------------------|---------------------|----------------|------------|--------------------------------|--|--|--|--|
| Adm No   Roll No:                       | 5714   5            | Name:          | SAMAR PRIT |                                |  |  |  |  |
| Class:                                  | XI-A-PCM            | DOB:           | 24/10/2009 |                                |  |  |  |  |
| Father's Name:                          | SANTOSH KUMAR GUPTA | Mother's Name: | JYOTI DEVI | SAMAR PRIT<br>D.D.P-19.09.2024 |  |  |  |  |
|                                         |                     | Half Yearly    |            |                                |  |  |  |  |

| Sr.No       | Subject            | Marks Obt.           |        |       | Maximum Marks |     |       |  |  |
|-------------|--------------------|----------------------|--------|-------|---------------|-----|-------|--|--|
|             |                    | Th.                  | Pr.    | Total | Th.           | Pr. | Total |  |  |
| 1           | PHYSICS            | 64.0                 | 30.0   | 94.0  | 70            | 30  | 100   |  |  |
| 2           | MATHEMATICS        | 64.0                 | 20.0   | 84.0  | 80            | 20  | 100   |  |  |
| 3           | CHEMISTRY          | 44.0                 | 30.0   | 74.0  | 70            | 30  | 100   |  |  |
| 4           | PHYSICAL EDUCATION | 58.0                 | 30.0   | 88.0  | 70            | 30  | 100   |  |  |
| 5           | ENGLISH CORE       | 60.0                 | 20.0   | 80.0  | 80            | 20  | 100   |  |  |
| Grand Total |                    | 420.00 Out Of 500.00 |        |       |               |     |       |  |  |
| Percentage  |                    |                      | 84.00% |       |               |     |       |  |  |