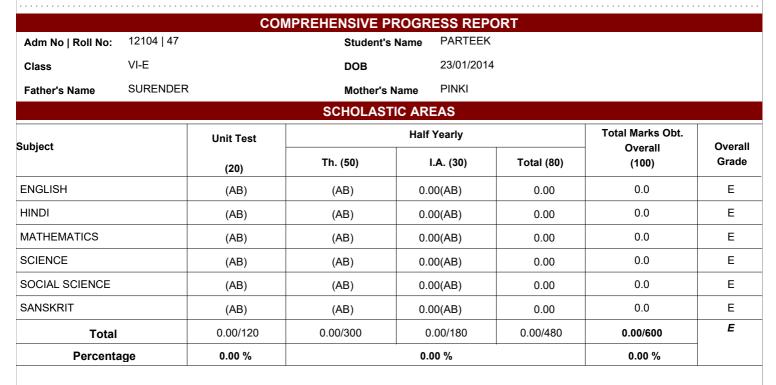

भारतनियः सिन्द सिन्द्र भारतन्म्य

# **DAV CENTENARY PUBLIC SCHOOL**

SECTOR-B4, POCKET-5 NARELA DELHI 110040

(Managed by: DAV College Managing Committee)

Session:2024-25

Phone No: 01127784139, 01127784140 Website: http://www.davschoolnarela.org



| Minor Subjects    | Grade |
|-------------------|-------|
| INFORMATION TECH. | (AB)  |
| G.K.              | (AB)  |

### **Remarks:**

#### Attendance: /

Grading Scale for Scholastic Areas: Grades are awarded on 8-point grading scale

| Grade       | A1     | A2    | B1    | B2    | C1    | C2    | D     | E          |
|-------------|--------|-------|-------|-------|-------|-------|-------|------------|
| Marks Range | 91-100 | 81-90 | 71-80 | 61-70 | 51-60 | 41-50 | 33-40 | 32 & below |





### Admission No. | Roll No.: 12104 | 47 Class: VI-E

## DETAILED INTERNAL ASSESSMENT

Γ

| ENGLISH                                               |        |  |
|-------------------------------------------------------|--------|--|
| Skills/Competencies                                   | Term-I