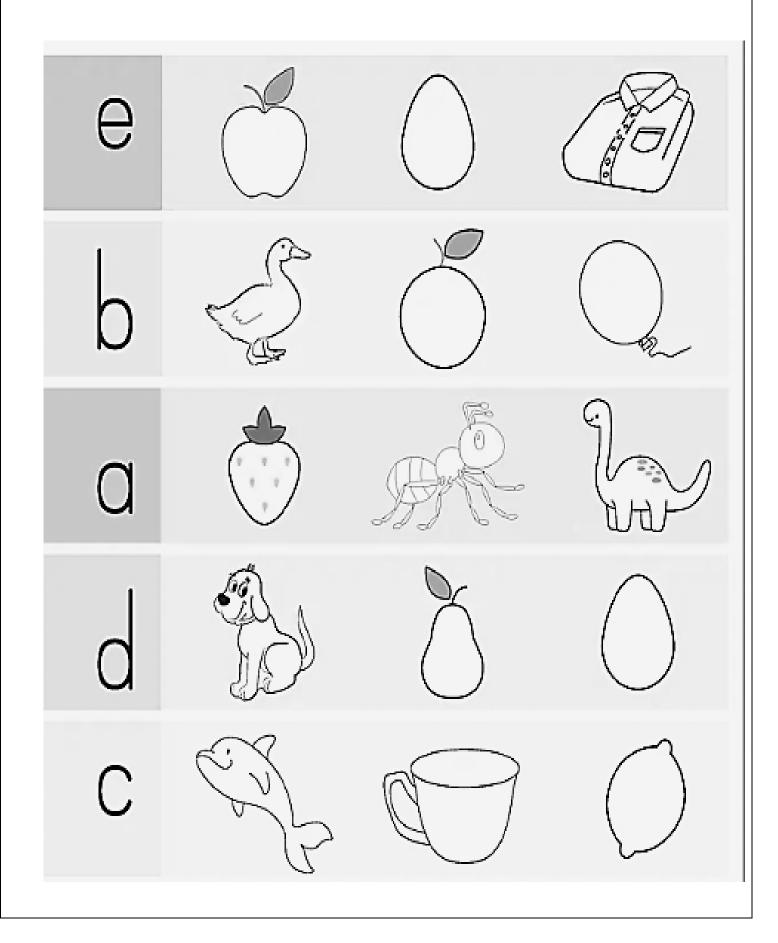

## **DAV NUPPL Public School**



NUPPL Township, Ghatampur, Kanpur Nagar, UP - 209206

**PRACTICE SHEET - 3** 

| Class: LKG | Session: 2024-25 | Subject: English |
|------------|------------------|------------------|
|------------|------------------|------------------|

1. Copy the given letters.

| е | f | g | h | i | j |
|---|---|---|---|---|---|
|   |   |   |   |   |   |
|   |   |   |   |   |   |

2. Match the
Uppercase
letter with
its Lowercase
letter.





3. Help Emmy through the maze. Trace her way through all the Healthy Treats.



## 4. Write the Missing Letters. 5. Circle the **Lowercase Letter** that matches the **Uppercase Letter.**

## 6. Identify the Letter and Colour the correct Picture.