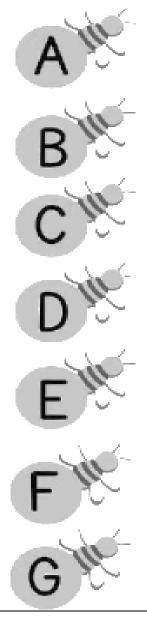

1. Copy the given letters.

| е | f | g | h | i | j |
|---|---|---|---|---|---|
|   |   |   |   |   |   |
|   |   |   |   |   |   |

2. Match the
Uppercase
letter with
its Lowercase
letter.

3. Help Emmy through the maze. Trace her way through all the Healthy Treats.