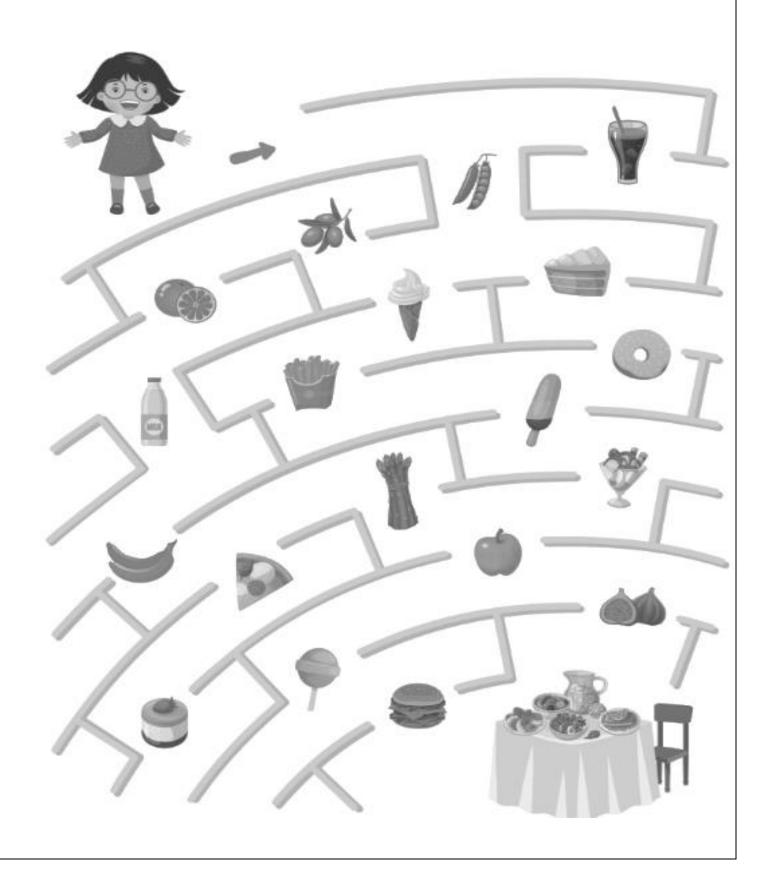

1. Copy the given letters.

| е | f | g | h | i | j |
|---|---|---|---|---|---|
|   |   |   |   |   |   |
|   |   |   |   |   |   |

2. Match the
Uppercase
letter with
its Lowercase
letter.

3. Help Emmy through the maze. Trace her way through all the Healthy Treats.