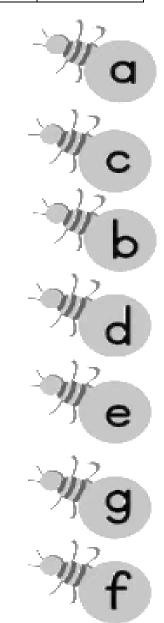

1. Copy the given letters.

| е | f | g | h | i | j |
|---|---|---|---|---|---|
|   |   |   |   |   |   |
|   |   |   |   |   |   |

2. Match the
Uppercase
letter with
its Lowercase
letter.

3. Help Emmy through the maze. Trace her way through all the Healthy Treats.