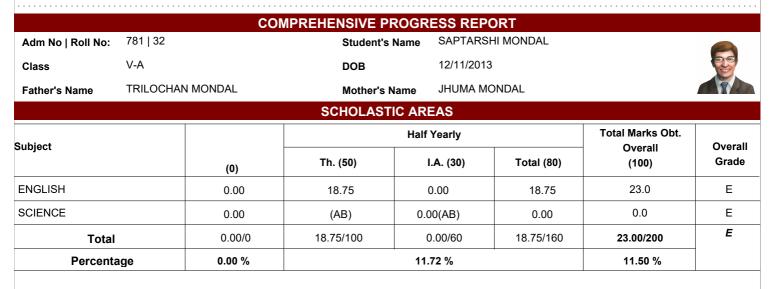

School Code: 16248

## DAV MODEL SCHOOL, SANKARPUR, DURGAPUR-12

KALIGANJ, ARRAH, NEW TOWNSHIP PASCHIM BARDHAMAN DURGAPUR 713212

(Managed by: DAVCMC)

Session:2024-25

Phone No: 03432999867, 09800841465 Website: https://davmodelskp.org

| Minor Subjects    | Grade |
|-------------------|-------|
| GENERAL KNOWLEDGE | (AB)  |

## Attendance: /

Grading Scale for Scholastic Areas: Grades are awarded on 8-point grading scale

| Grade       | A1     | A2    | B1    | B2    | C1    | C2    | D     | E          |
|-------------|--------|-------|-------|-------|-------|-------|-------|------------|
| Marks Range | 91-100 | 81-90 | 71-80 | 61-70 | 51-60 | 41-50 | 33-40 | 32 & below |

## DETAILED INTERNAL ASSESSMENT

| SCIENCE                               |        |  |  |  |
|---------------------------------------|--------|--|--|--|
| Skills/Competencies                   | Term-l |  |  |  |
| Critical Thinking & Evaluation        | (AB)   |  |  |  |
| Problem Solving & Inference           | (AB)   |  |  |  |
| Collaboration & Creative Thinking     | (AB)   |  |  |  |
| Value/Ethical Application of Concepts | (AB)   |  |  |  |
| Project & Viva                        | (AB)   |  |  |  |
| Portfolio (Notebook & SEA)            | (AB)   |  |  |  |
| Total (30)                            | 0.00   |  |  |  |