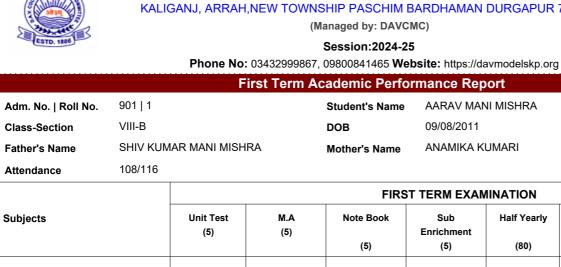

## DAV MODEL SCHOOL, SANKARPUR, DURGAPUR-12

KALIGANJ, ARRAH, NEW TOWNSHIP PASCHIM BARDHAMAN DURGAPUR 713212

(Managed by: DAVCMC) Session:2024-25

School Code: 16248

| Adm. No.   Roll No. | 901   1                             |            | Student's Name   | AARAV MAI                | NI MISHRA           |                              |                  |                           |  |  |
|---------------------|-------------------------------------|------------|------------------|--------------------------|---------------------|------------------------------|------------------|---------------------------|--|--|
| Class-Section       | VIII-B                              |            | DOB              | 09/08/2011               |                     |                              |                  | Ë                         |  |  |
| Father's Name       | ather's Name SHIV KUMAR MANI MISHRA |            | Mother's Name    | ANAMIKA K                | ANAMIKA KUMARI      |                              |                  |                           |  |  |
| Attendance          | 108/116                             |            |                  |                          |                     |                              |                  |                           |  |  |
|                     | FIRST TERM EXAMINATION              |            |                  |                          |                     |                              |                  |                           |  |  |
| Subjects            | Unit Test<br>(5)                    | M.A<br>(5) | Note Book<br>(5) | Sub<br>Enrichment<br>(5) | Half Yearly<br>(80) | Total<br>Marks Obt.<br>(100) | Overall<br>Grade | Highest<br>Marks<br>(100) |  |  |
| ENGLISH             | 4.20                                | 5.00       | 4.00             | 3.00                     | 54.00               | 70                           | B2               | 96                        |  |  |
| HINDI               | 3.20                                | 3.00       | 4.00             | 4.00                     | 53.00               | 67                           | B2               | 98                        |  |  |
| SANSKRIT            | 2.40                                | 4.00       | 5.00             | 4.00                     | 52.00               | 67                           | B2               | 100                       |  |  |
| MATHEMATICS         | 1.60                                | 5.00       | 5.00             | 4.00                     | 33.00               | 49                           | C2               | 100                       |  |  |
| SCIENCE             | 4.20                                | 4.00       | 4.00             | 5.00                     | 47.00               | 64                           | B2               | 100                       |  |  |
| SOCIAL SCIENCE      | 2.40                                | 5.00       | 5.00             | 2.00                     | 64.00               | 78                           | B1               | 99                        |  |  |
| Marks Obtaine       | ed/Total                            |            |                  |                          |                     |                              | 39               | 5/600                     |  |  |
| Perc                | centage                             |            |                  |                          |                     | 65.83 %                      |                  |                           |  |  |
| Grade               |                                     |            |                  |                          |                     |                              | B2               |                           |  |  |
| Section wise Rank   |                                     |            |                  |                          |                     | 18                           |                  |                           |  |  |
| Class wis           | e Rank                              |            | Class wise Rank  |                          |                     |                              |                  |                           |  |  |