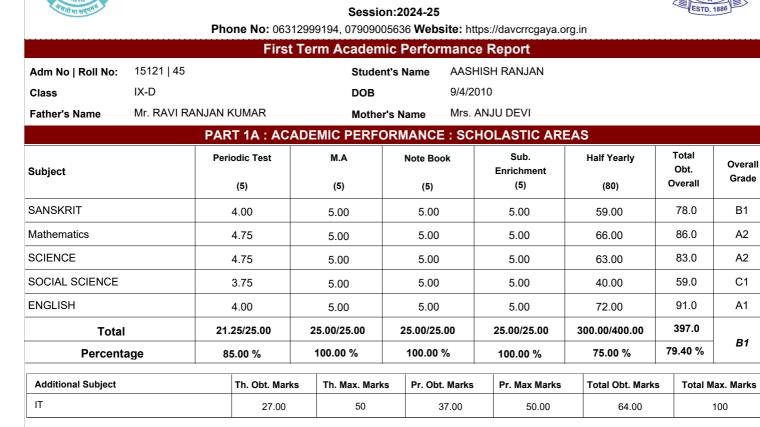

CBSE Affiliation No. : 330101

## DAV PUBLIC SCHOOL, CRRC, MEDICAL ROAD, GAYA



(Managed by: DAVCMC)

## School Code: 65098



Remarks: Satisfactory ;keep working hard

Attendance: 90/116

Signature of **Class Teacher**  Signature of Supervisory Head/Examination In-charge

Signature of Principal/HOS Signature of Parent

| Grading Scale for scholastic areas: Grades are awarded on 8-point grading scale |        |       |       |       |       |       |       |            |
|---------------------------------------------------------------------------------|--------|-------|-------|-------|-------|-------|-------|------------|
| Grade                                                                           | A1     | A2    | B1    | B2    | C1    | C2    | D     | E          |
| Marks Range                                                                     | 91-100 | 81-90 | 71-80 | 61-70 | 51-60 | 41-50 | 33-40 |