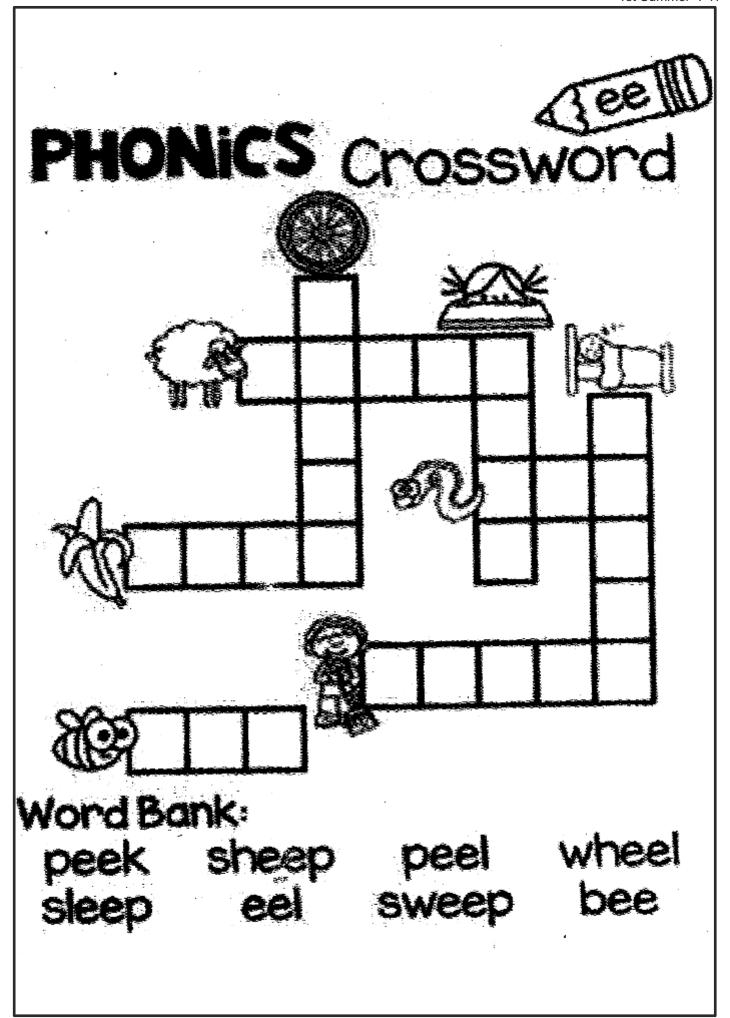

### Read and Colour Focus sound: ee

Colour the 'ee' sound word light green and "ll" Sound word orange.

Read the passage and answer the questions by highlighting the evidence.

I see a dog

The dog is on the mat. The dog wants to play with cat. It has a big cap. The dog likes to eat ham.