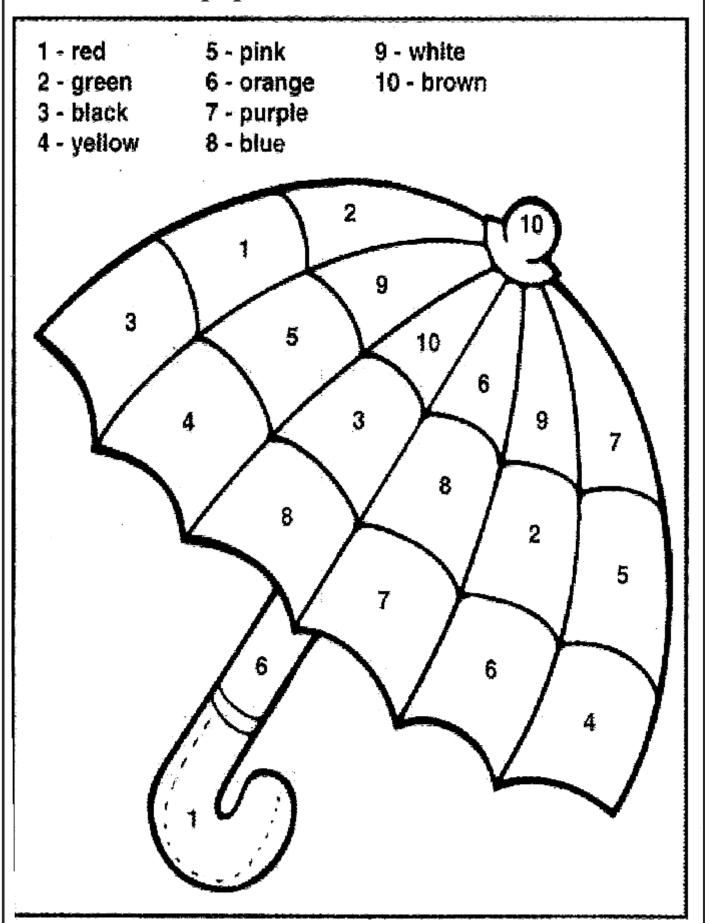

----|--------|
| + 34             | + 25             | + 60   | + 33   |
| <sup>2.</sup> 26 | <sup>7.</sup> 53 | 12. 37 | 17. 24 |
| + 61             | + 34             | + 52   | + 65   |
| 3. 31            | 8. 43            | 13. 73 | 18. 85 |
| + 48             | + 36             | + 16   | + 14   |
| 4 50             | 9. 42            | 14. 85 | 19. 44 |
| + 20             | + 37             | + 10   | + 21   |
| 5. 22            | 10. 36           | 15. 16 | 20. 45 |
| + 45             | + 62             | + 63   | + 12   |

### **Body Parts**

### Fill in the blanks

- 1. I see with my \_\_\_\_\_
- 2. I hear with my
- 3. I smell with my \_\_\_\_\_.
- 4. I taste with my \_\_\_\_\_
- 5. I touch with my \_\_\_\_\_







# Use the colour key and paste colurful paper in the umbrella.



# Join the numbers and colour the picture. 34 26 4 à ]# . 21 13 **€** 35 > ⊼8 . 49 42 :Co 150 4.10 î 12 3

# Color. Find and circle what begins with t.

### Respected Parents

Kindly prepare your ward for upcoming activity

### Show and Tell

### Note:-

- 1) Begain it with self introduction.
- 2) Should not be more than 1 minute
- 3) Language should be English.
- 4) Note more than 5 lines.