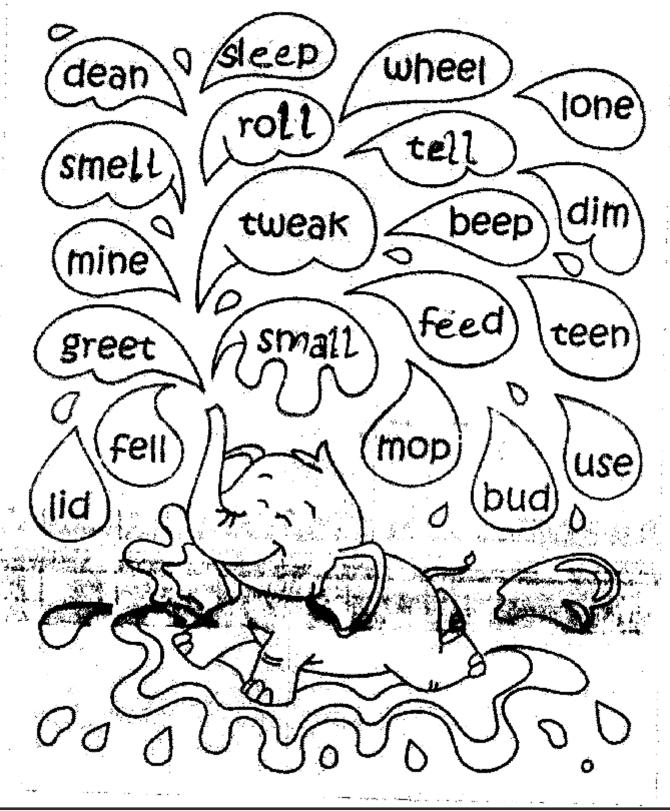

### Read and Colour Focus sound: ee

Colour the 'ee' sound word light green and "ll" Sound word orange.

Read the passage and answer the questions by highlighting the evidence.

I see a dog

The dog is on the mat. The dog wants to play with cat. It has a big cap. The dog likes to eat ham.