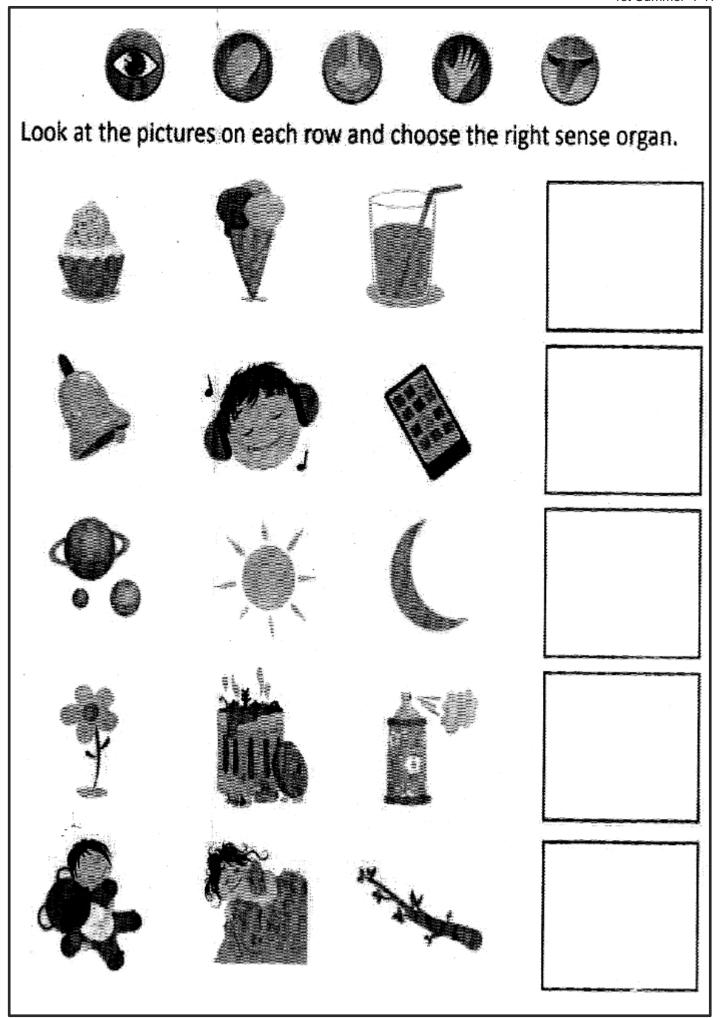

### **Body Parts**

### Fill in the blanks

- 1. I see with my \_\_\_\_\_
- 2. I hear with my
- 3. I smell with my \_\_\_\_\_.
- 4. I taste with my \_\_\_\_\_
- 5. I touch with my \_\_\_\_\_