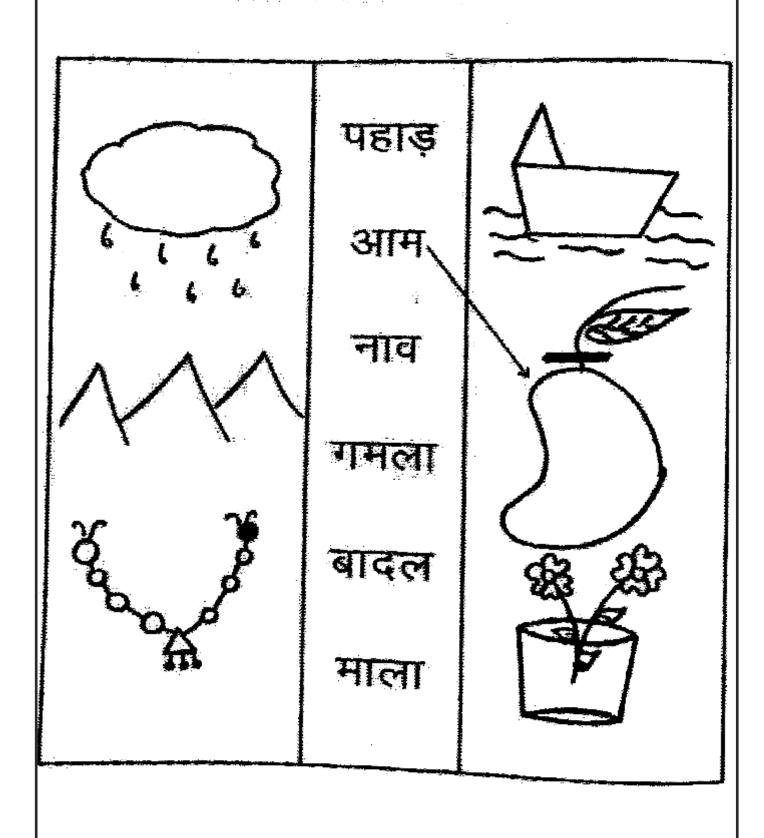

### Read and Colour Focus sound: ee

Colour the 'ee' sound word light green and "ll" Sound word orange.



Read the passage and answer the questions by highlighting the evidence.



I see a dog

The dog is on the mat. The dog wants to play with cat. It has a big cap. The dog likes to eat ham.

- What do I see?

  - 1) a bug 2) a dog 3) a rat







- *» Where is the dog?*
- 1) in the box 2) in the tub 3) on the mat







- » What does dog eat?

  - 1) a bun 2) a ham 3) the jam







# आ की मात्रा लगाकर शब्द पूरे करो और चित्र में रंग भरो।

गड़-गड़, गड़-गड़ ब दल अ य ब दल अ य , जल भर ल य। क ल क ल ब दल छ य छम-छम, छम-छम जल बरस य।



# चित्रों का मिलान करो और चित्रों में रंग भरो



# सही शब्द चुनिए : टी रि श बा सान सी

# शब्दों को पढ़कर सही स्थान पर लिखिए पानी किलाब तिनका गिटार दिन नानी लड़की पनीर इ 'ि' की मात्रा ई 'ी' की मात्रा 2.



### FIND MISSING LETTERS AND WRITE

10-\_\_\_

20-TW\_\_\_\_

### Adding Two Digit Numbers

Directions: Solve the double digit addition problems below.

| 1. 34            | <sup>6.</sup> 42 | 11. 30 | 16. 42 |
|------------------|------------------|--------|--------|
| + 34             | + 25             | + 60   | + 33   |
| <sup>2.</sup> 26 | <sup>7.</sup> 53 | 12. 37 | 17. 24 |
| + 61             | + 34             | + 52   | + 65   |
| 3. 31            | 8. 43            | 13. 73 | 18. 85 |
| + 48             | + 36             | + 16   | + 14   |
| 4 50             | 9. 42            | 14. 85 | 19. 44 |
| + 20             | + 37