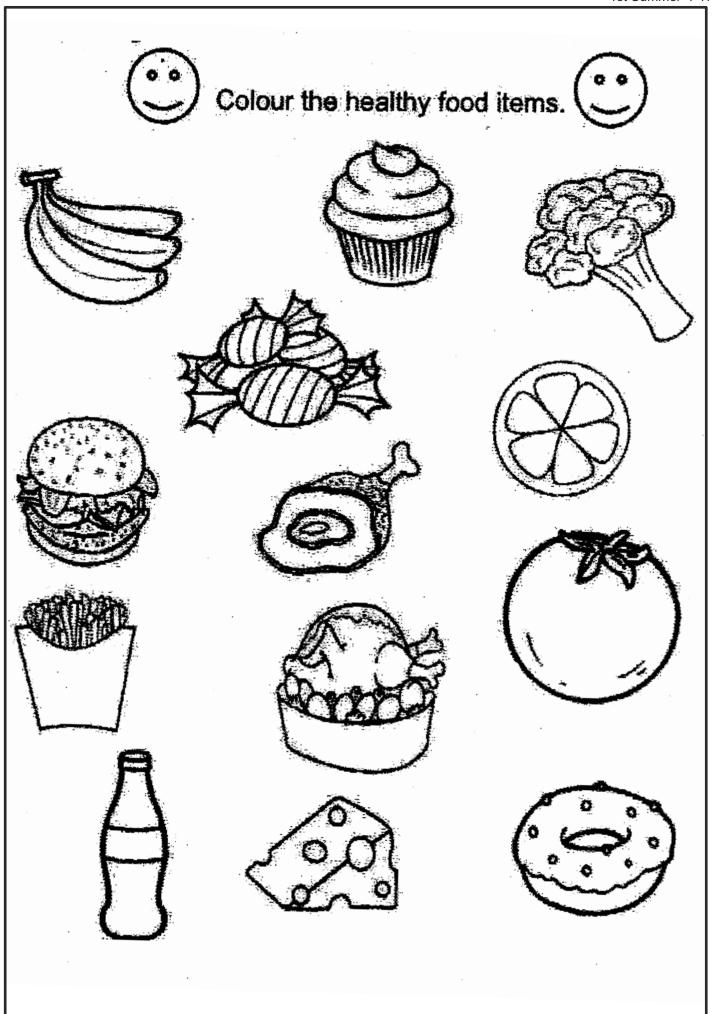

42 | 11. 30 | 16. 42 |
|------------------|------------------|--------|--------|
| + 34             | + 25             | + 60   | + 33   |
| <sup>2.</sup> 26 | <sup>7.</sup> 53 | 12. 37 | 17. 24 |
| + 61             | + 34             | + 52   | + 65   |
| 3. 31            | 8. 43            | 13. 73 | 18. 85 |
| + 48             | + 36             | + 16   | + 14   |
| 4 50             | 9. 42            | 14. 85 | 19. 44 |
| + 20             | + 37             | + 10   | + 21   |
| 5. 22            | 10. 36           | 15. 16 | 20. 45 |
| + 45             | + 62             | + 63   | + 12   |

### **Body Parts**

### Fill in the blanks

- 1. I see with my \_\_\_\_\_
- 2. I hear with my
- 3. I smell with my \_\_\_\_\_.
- 4. I taste with my \_\_\_\_\_
- 5. I touch with my \_\_\_\_\_







# Use the colour key and paste colurful paper in the umbrella.



# Join the numbers and colour the picture. 34 26 4 à ]# . 21 13 **€** 35 > ⊼8 . 49 42 :Co 150 4.10 î 12 3

# Color. Find and circle what begins with t.

### Respected Parents

Kindly prepare your ward for upcoming activity

### Show and Tell

### Note:-

- 1) Begain it with self introduction.
- 2) Should not be more than 1 minute
- 3) Language should be English.
- 4) Note more than 5 lines.