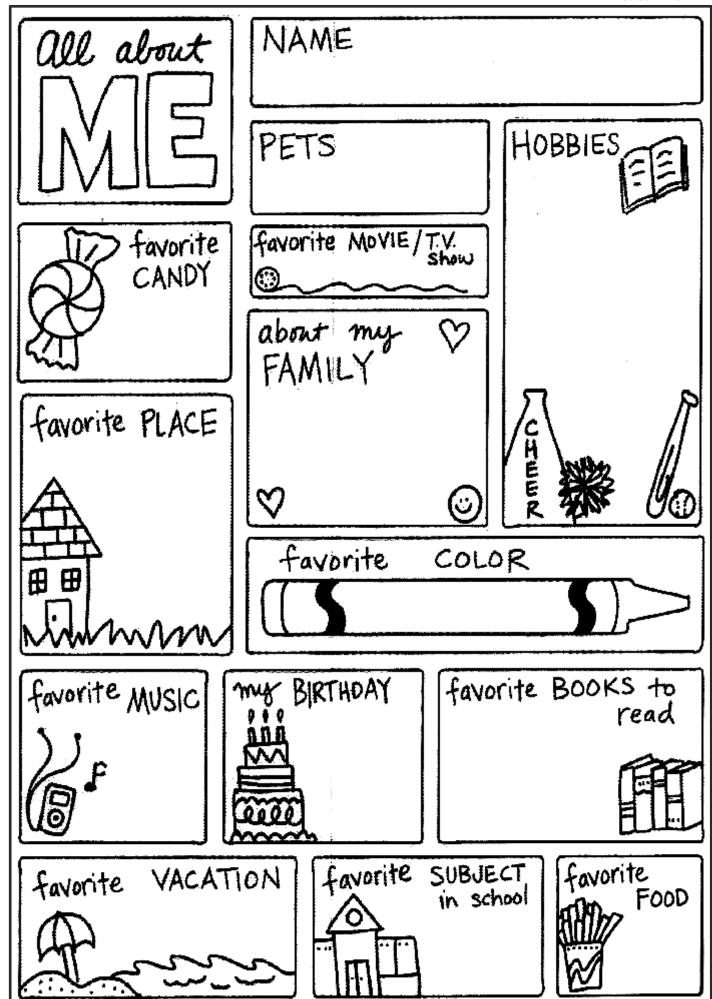

### Respected Parents

Kindly prepare your ward for upcoming activity

### Show and Tell

### Note:-

- 1) Begain it with self introduction.
- 2) Should not be more than 1 minute
- 3) Language should be English.
- 4) Note more than 5 lines.