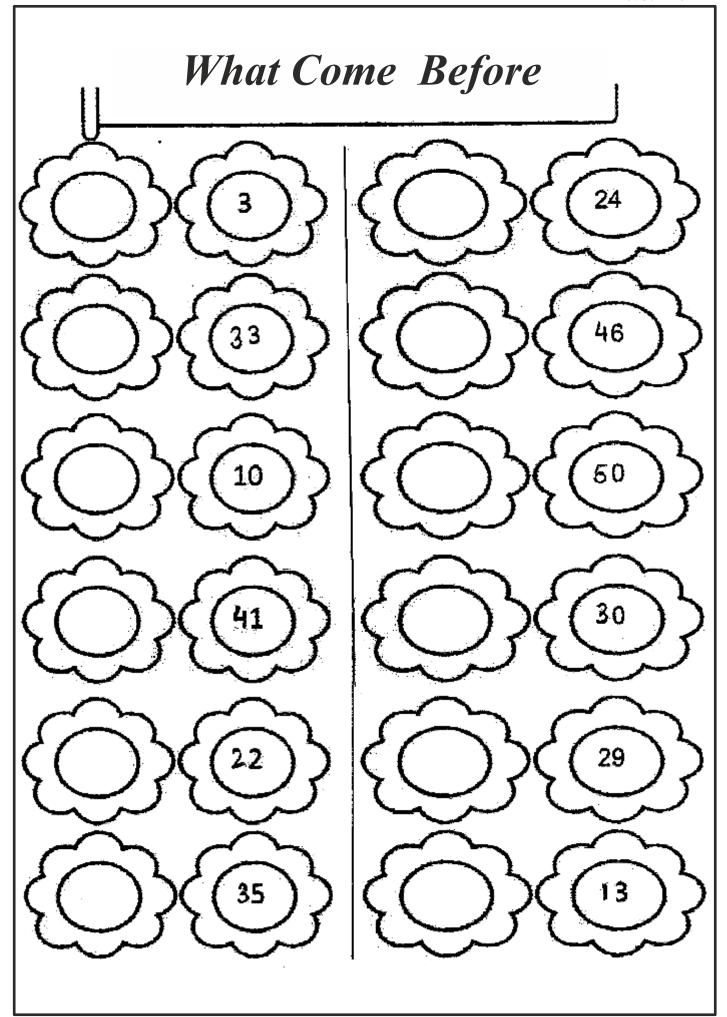

ur the 'ee' sound word light green and "ll" Sound word orange.



Read the passage and answer the questions by highlighting the evidence.



I see a dog

The dog is on the mat. The dog wants to play with cat. It has a big cap. The dog likes to eat ham.

- What do I see?

  - 1) a bug 2) a dog 3) a rat







- *» Where is the dog?*
- 1) in the box 2) in the tub 3) on the mat







- » What does dog eat?

  - 1) a bun 2) a ham 3) the jam







# आ की मात्रा लगाकर शब्द पूरे करो और चित्र में रंग भरो।

गड़-गड़, गड़-गड़ ब दल अ य ब दल अ य , जल भर ल य। क ल क ल ब दल छ य छम-छम, छम-छम जल बरस य।



# चित्रों का मिलान करो और चित्रों में रंग भरो



# सही शब्द चुनिए : टी रि श बा सान सी

# शब्दों को पढ़कर सही स्थान पर लिखिए पानी किलाब तिनका गिटार दिन नानी लड़की पनीर इ 'ि' की मात्रा ई 'ी' की मात्रा 2.



### FIND MISSING LETTERS AND WRITE

10-\_\_\_

20-TW\_\_\_\_

### Adding Two Digit Numbers

Directions: Solve the double digit addition problems below.

| 1. 34            | <sup>6.</sup> 42 | 11. 30 | 16. 42 |
|------------------|------------------|--------|--------|
| + 34             | + 25             | + 60   | + 33   |
| <sup>2.</sup> 26 | <sup>7.</sup> 53 | 12. 37 | 17. 24 |
| + 61             | + 34             | + 52   | + 65   |
| 3. 31            | 8. 43            | 13. 73 | 18. 85 |
| + 48             | + 36             | + 16   | + 14   |
| 4 50             | 9. 42            | 14. 85 | 19. 44 |
| + 20             | + 37             | + 10   | + 21   |
| 5. 22            | 10. 36           | 15. 16 | 20. 45 |
| + 45             | + 62             | + 63   | + 12   |

### **