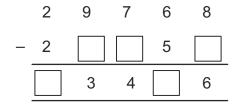

b) Fill in the box with correct digits

c) Drop Down Digital task

- a) If 4 × 56 = 224 then 56 × 4 = \_\_\_\_\_
- b) 8000-3000=\_\_\_\_
- c) When weadd 100 to 8,256 the digit at \_\_\_\_\_ place increases by 1.
- d) 135 + 92,901 + 1235 = 1235 + \_\_\_\_\_ + 135
- e) 94 × 0 × 86 =
- 7) Case based questions :