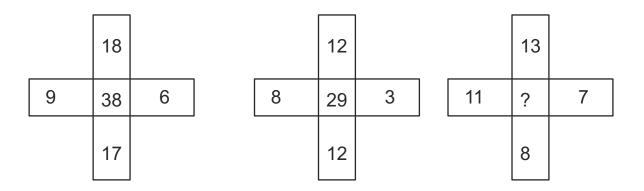

|                     |                |              |  |  |  |  |
|    | c) | I hour = 3600 seconds then 1 week = seconds                                       |                     |                |              |  |  |  |  |
|    | d) | 5,78,899+                                                                         | =+1                 | 9,007          |              |  |  |  |  |
|    | e) | The product of all e                                                              | even numbers betwee | en 2 and 10 is |              |  |  |  |  |

### 3. Multiply

a) 389 × 315 b) 2870 × 94

c) 5932 × 135

d) 5118 × 68

## Challenge

\_

- c) i) Unscramble the words
  - a) DEAND
  - b) TIMSAITNOE -
  - c) MUS
  - d) NCIFDECRFEE -

ii) Fill in the questions mark.



#### 4. Application based questions

a) Danish can type 2758 words in an hour. How many words he type in 12 hours?

b) Ravi wants to purchase a car costing Rs.5,15,700. He has Rs. 2,75,300 with him. How much more money does he need to purchase the car.

c) There are three candidates in an election. They received 76,953; 75,243 and 98,384 votes. How many total votes were polled in the election.

Mental Maths

a) Complete the circle by writing the correct answer:



b) Fill in the box with correct digits



c) Drop Down Digital task



- a) If 4 × 56 = 224 then 56 × 4 = \_\_\_\_\_
- b) 8000-3000=\_\_\_\_
- c) When weadd 100 to 8,256 the digit at \_\_\_\_\_ place increases by 1.
- d) 135 + 92,901 + 1235 = 1235 + \_\_\_\_\_ + 135
- e) 94 × 0 × 86 =
- 7) Case based questions :

Trees play a v