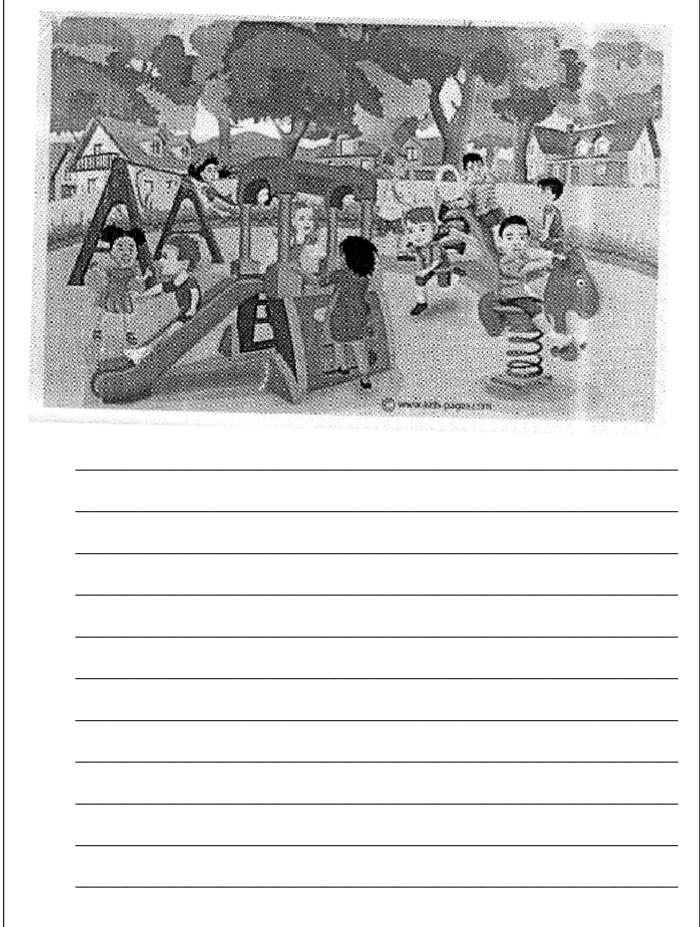

## 2. Compose ten lines on the basis of the picture given below.

٦

| ADJECTIVES                                                                                         | 1 22 1                                                                             |
|----------------------------------------------------------------------------------------------------|------------------------------------------------------------------------------------|
| An adjective is<br>a word that describes a<br>person, an animal, a place<br>or a thing.<br>RED CAR | BEAUTIFUL BIRDS.<br>The names of colours,<br>shapes and numbers<br>are adjectives. |
| 3. Fill in the blanks with suitable adjectives from the o                                          | ptions below:                                                                      |
| dangerous, three, square, red, difficult,<br>old, four, dirty, blue, long                          |                                                                                    |
| 1. Vinay went for a walk on the be                                                                 | each.                                                                              |
| 2. The man was sick.                                                                               |                                                                                    |
| 3. The servant cleaned the wind                                                                    | OW.                                                                                |
| 4. An auto rickshaw has wheels.                                                                    |                                                                                    |
| 5. Have you seen my pencil?                                                                        |                                                                                    |
| 6. The sky is                                                                                      |                                                                                    |
| 7turtles swam in the pond.                                                                         |                                                                                    |
| 8. It was ajourney.                                                                                |                                                                                    |
| 9. I tried to finish a puzzle.                                                                     |                                                                                    |
| 10. The magician has abox.                                                                         |                                                                                    |