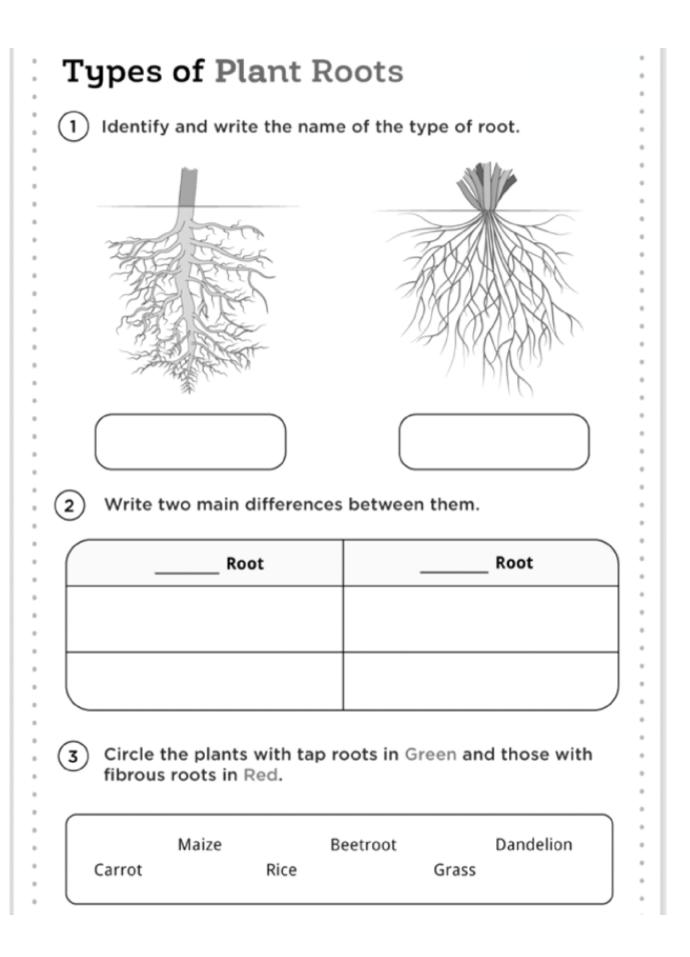

21

!

Use the words in the box to make the sentences true.

|    | taproots                                                                                            | long | hold  | fibrous roo | ots short |  |
|----|-----------------------------------------------------------------------------------------------------|------|-------|-------------|-----------|--|
|    | minerals                                                                                            | soil | water | support     | materials |  |
| 1. | The job of the roots of plants is to place the plant in place.                                      |      |       |             |           |  |
| 2. | They also help keep '''''''''' from washing away.                                                   |      |       |             |           |  |
| 3. | Roots also take in " · · · · · · · · · · · · · · · · · and ' · · · · · · · · · · · · from the soil. |      |       |             |           |  |
| 4. | The two types of roots are '````````````````````````````````````                                    |      |       |             |           |  |
| 5. | Give four examples of taproots plants that store food in their roots.                               |      |       |             |           |  |
|    |                                                                                                     |      |       | · · !       |           |  |
| !  |                                                                                                     |      |       | · · !       |           |  |

6. Stems '''''''' the plant roots and transport ''''''' between the roots and leaves.