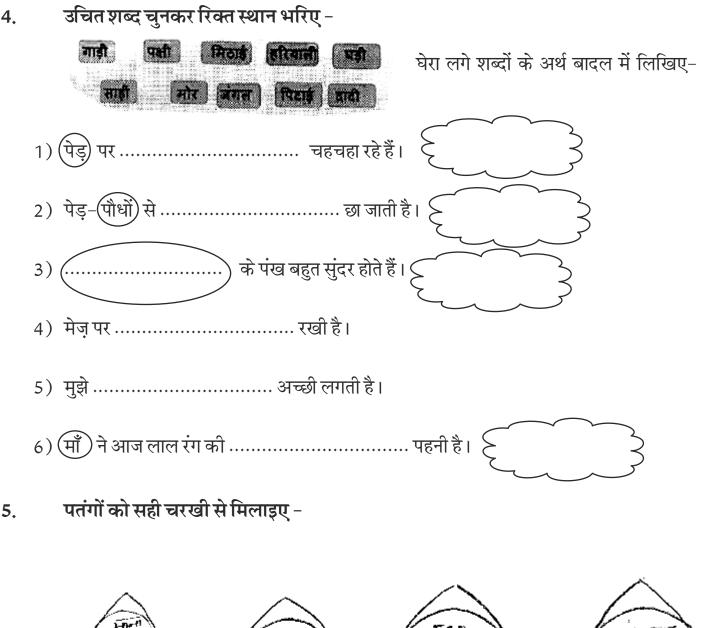

## 2. उचित संज्ञा शब्द चुनकर खाली स्थान भरो -

- 1) फूल पर ..... बैठी है। (चिड़िया / तितली)
- 2) .....खेतों में काम करता है। (माली / किसान)
- 3) मेरे चाचाजी के दो ..... हैं। (बेटे/ बेटियाँ)
- 4) .....पंजरे से उड़ गया। (तोता / मैना)
- 5) चमेली का ..... होता है। (पत्ता / फूल)
- पेड़ों पर ..... चहचहा रही हैं। (तोते / चिड़ियाँ)