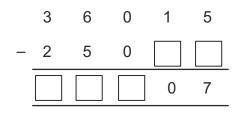

b) Fill in the box with correct digits

c) Drop Down Digital task

- a) If 4 × 56 = 224 then 56 × 4 = \_\_\_\_\_
- b) 8000-3000=\_\_\_\_
- c) When weadd 100 to 8,256 the digit at \_\_\_\_\_ place increases by 1.
- d) 135 + 92,901 + 1235 = 1235 + \_\_\_\_\_ + 135
- e) 94 × 0 × 86 =
- 7) Case based questions :