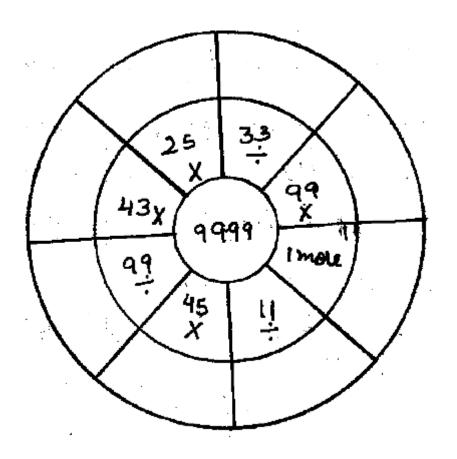

c) There are three candidates in an election. They received 76,953; 75,243 and 98,384 votes. How many total votes were polled in the election.

Mental Maths

a) Complete the circle by writing the correct answer: