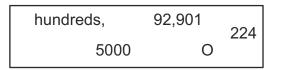

b) Fill in the box with correct digits

c) Drop Down Digital task

- a) If 4 × 56 = 224 then 56 × 4 = \_\_\_\_\_
- b) 8000-3000=\_\_\_\_
- c) When weadd 100 to 8,256 the digit at \_\_\_\_\_ place increases by 1.
- d) 135 + 92,901 + 1235 = 1235 + \_\_\_\_\_ + 135
- e) 94 × 0 × 86 =
- 7) Case based questions :