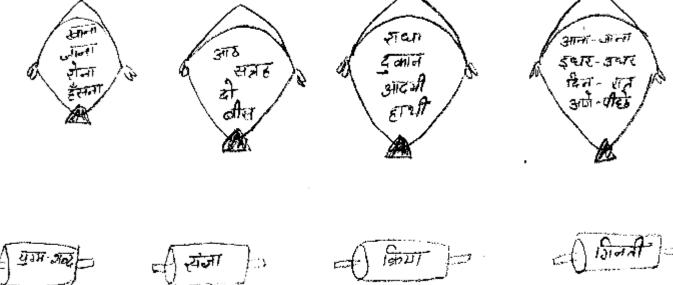

श और कछुआ

| एक बार की बात है, जंगल में एक और एक और एक            |
|------------------------------------------------------|
| खरगोश बहुत स्वभाव वाला था और कछुआ स्वभाव वाला था। एक |
| दिनको कछुए कोकी चुनौती दी और उन दोनों कीने           |
| शुरू हो गई। खरगोश से दौड़ने लगा, जबकि कछुआ           |
| आगे बढ़ रहा था। बीच रास्ते में, खरगोश को आई गई और वह |
| गया। कछुआ धीरे से धीरे आगे बढ़ा और दौड़ग्या।         |

# ख) चिड़िया और उसकी सफलता

एक छोटी सी चिड़िया एक पेड़ पर अपने घर बनाने के लिए काम कर रही थी। वह हर दिन बहुत मेहनत करती थी। कड़ी मेहनत से उसने अपना एक खूबसूरत घर बना लिया।



चिड़िया की मेहनत देखकर दूसरी चिड़ियाएँ भी मेहनत करने लगीं और वे भी अपने घर बनाने लगीं। इसके परिणामस्वरूप, सभी चिड़ियाएँ खुश रहने लगीं और सफलता पाई।

# कहानी को पढ़कर हमें क्या शिक्षा मिलती है लिखिए -

ছিাঞ্জা :





| 6. |    | अपने घर के आस-पास दिखने वाले किन्ही | 4th Summer Vacation<br>चार जानवरों के नाम चित्र सहित लिखिए - |
|----|----|-------------------------------------|--------------------------------------------------------------|
|    | क) |                                     | ख)                                                           |
|    | ग) |                                     | घ)                                                           |
| 7. |    | अपना मनपंसद गाना लिखकर संज्ञा को ला | ल व क्रिया को हरे रंग से घेरा लगाइए -                        |
|    |    |                                     |                                                              |
|    |    |                                     |                                                              |
|    |